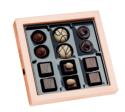

140 g

Jakobsen Marzipan Bars Special Edition

200 c

**Jakobsen Special Moments** 

220 g

Jakobsen Praline Box

300 g

#### Jakobsen Praline Box

450 g

Jakobsen Praline Box

675 g

Jakobsen Seasonal Box (Heart)

Jakobsen Seasonal Box (Easter)  $$400\,\mathrm{g}$$ 