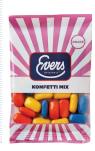

*

Mix of drops with liquorice, caramel, mint and assorted fruit flavours



#### **Evers Caramel Mix**

Mix of drops with caramel flavour, liquorice powder and chocolate filling



#### **Evers Caramel Mix**

Mix of drops with caramel flavour, liquorice powder and chocolate filling



## **Evers Caramel Salt Lentils**

Salt liquorice centres coated with sugar with caramel flavour



# **Evers Crazy Candy** Frogs

Mix of drops with liquorice and assorted fruit flavours and liquorice powder filling



#### **Evers Copenhagen Mix**

Mix of drops with liquorice, caramel, mint and assorted fruit flavours



#### **Evers Knockout Mix**

Mix of drops with liquorice, peach and raspberry flavours, powder and powder filling



#### **Evers Confetti Mix**

Sweet liquorice centres coated with sugar



## Evers Salty Liqourice Mix

Mix of drops with liquorice flavour, powder and powder filling



# **Evers Crazy Candy** Frogs

Mix of drops with liquorice and assorted fruit flavours and liquorice powder filling



#### **Evers Swiss Drops**

Drops with peppermint flavour and chocolate filling



#### **Evers Soft Moons**

Soft centres coated with sugar with butterscotch flavour



#### **Evers Family Mix**

Mix of drops with liquorice, eucalyptus, vanilla and assorted fruit flavours and liquorice powder filling



#### **Evers Sour Candy Frogs**

Mix of drops with lemon, pineapple, orange and cherry flavours, sour powder and sour powder filling





#### **Evers Finest Caramel**

Drops with caramel flavour



#### **Evers Finest Liquorice**

Mix of drops with liquorice, salty liquorice