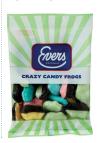

# **Evers Crazy Candy** Frogs

Mix of drops with liquorice and assorted fruit flavours and liquorice powder filling