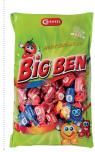

#### Maritza wrapped

Raspberry jelly covered with dark chocolate

Big Ben Assorted

Assorted toffees with cocoa, caramel, hazelnut, rum and liquorice flavours

Big Ben Liquorice

Toffees with liquorice flavour

Big Ben Fruit

Assorted toffees with strawberry, cherry, black currant and orange flavours