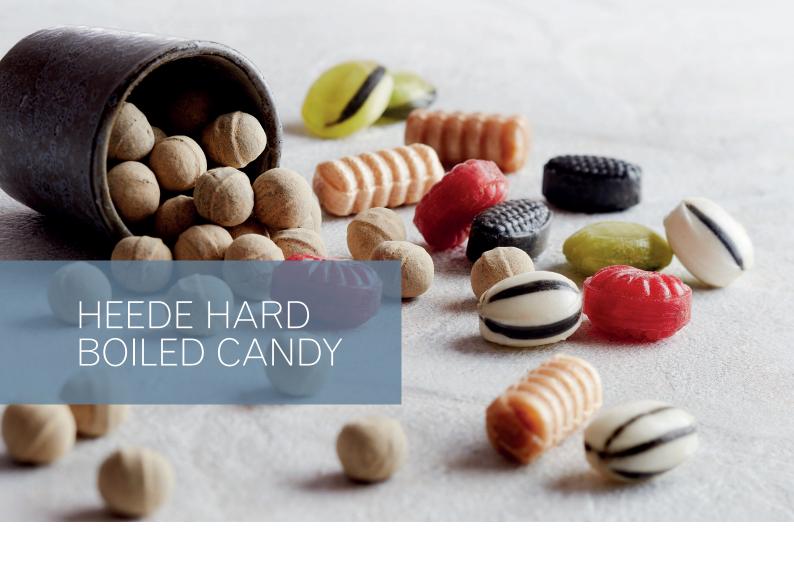

# MARSHMALLOW, FRENCH NOUGAT AND FILLED CHOCOLATES

The P-Clusters and the Choco Bananas are candy icons in this segment, and the products originate back from 1953. The marshmallow products and filled chocolates are covered with dark or milk chocolate – and with the classic flavours like fruit, vanilla, caramel and mint.