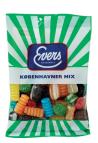

#### **Evers Copenhagen Mix**

Mix of drops with liquorice, caramel, mint and assorted fruit flavours