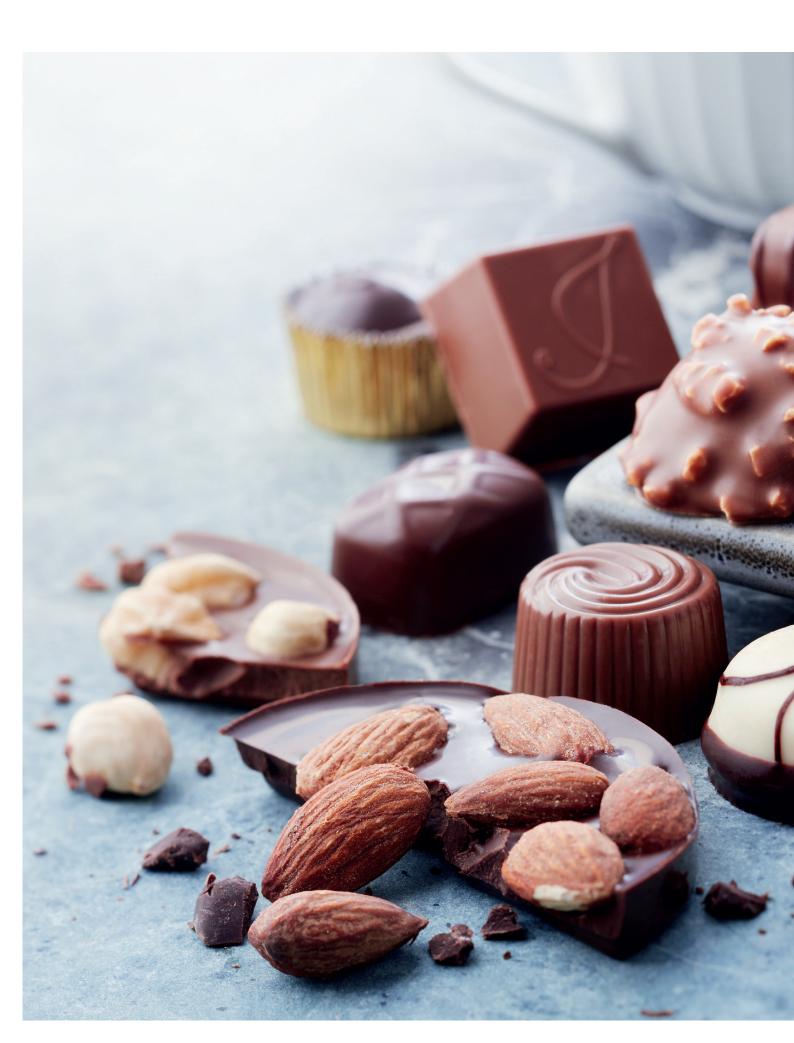

# FANCY

Fancy Chocolates are a series of delicious chocolates well suited for the coffee table – whether you want to give yourself or your guests that little extra something. Fancy Chocolates come in milk or dark chocolates and have various flavours, ranging from crispy orange sticks to fresh mint lentils, on a base of wonderful, rich dark chocolate.