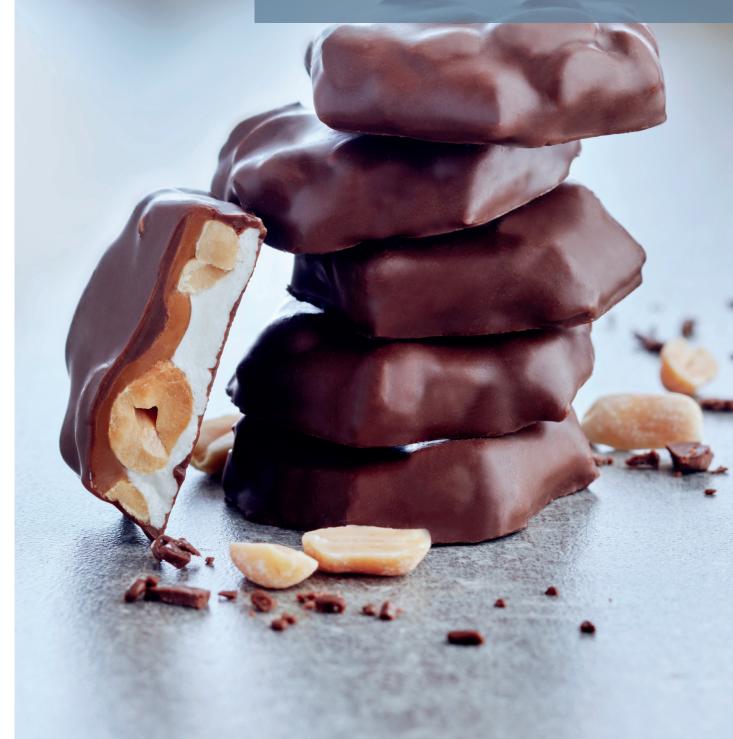

#### **Cuba Bites Caramel**

Milk chocolate with caramel-flavoured filling

## Cuba Bites Caramel & Rum

Dark chocolate with carameland rum-flavoured filling

#### **Cuba Bites Mint**

Dark chocolate with mint filling

#### **Cubabar Caramel** wrapped

Milk chocolate with caramelflavoured filling

### **Cubabar Mint wrapped**

Dark chocolate with mint filling

#### Cubabar Caramel & Rum wrapped

Dark chocolate with carameland rumflavoured filling