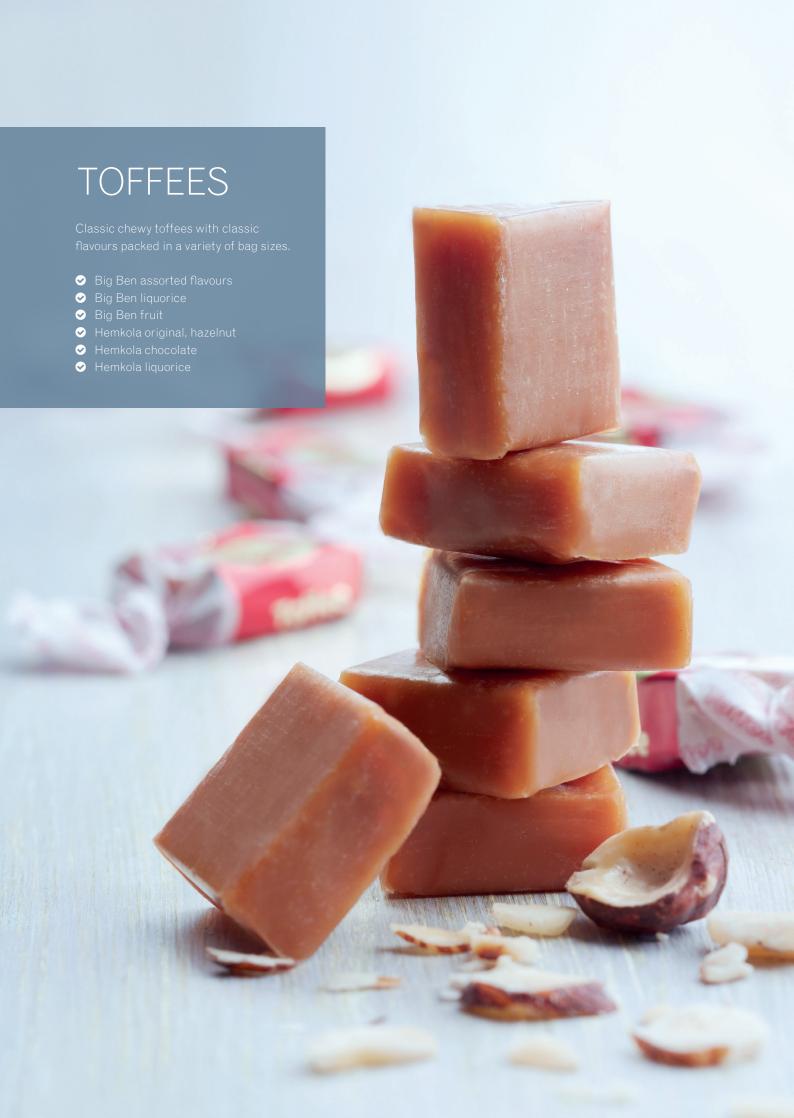

#### Maritza wrapped

Raspberry jelly covered with dark chocolate

Big Ben Assorted

Assorted toffees with cocoa, caramel, hazelnut, rum and liquorice flavours

Big Ben Liquorice

Toffees with liquorice flavour

Big Ben Fruit

Assorted toffees with strawberry, cherry, black currant and orange flavours

#### Hemkola Original

Toffees with hazelnut flavour

#### Hemkola Chocolate

Toffees with chocolate flavour

#### Hemkola Liquorice

Toffees with liquorice flavour