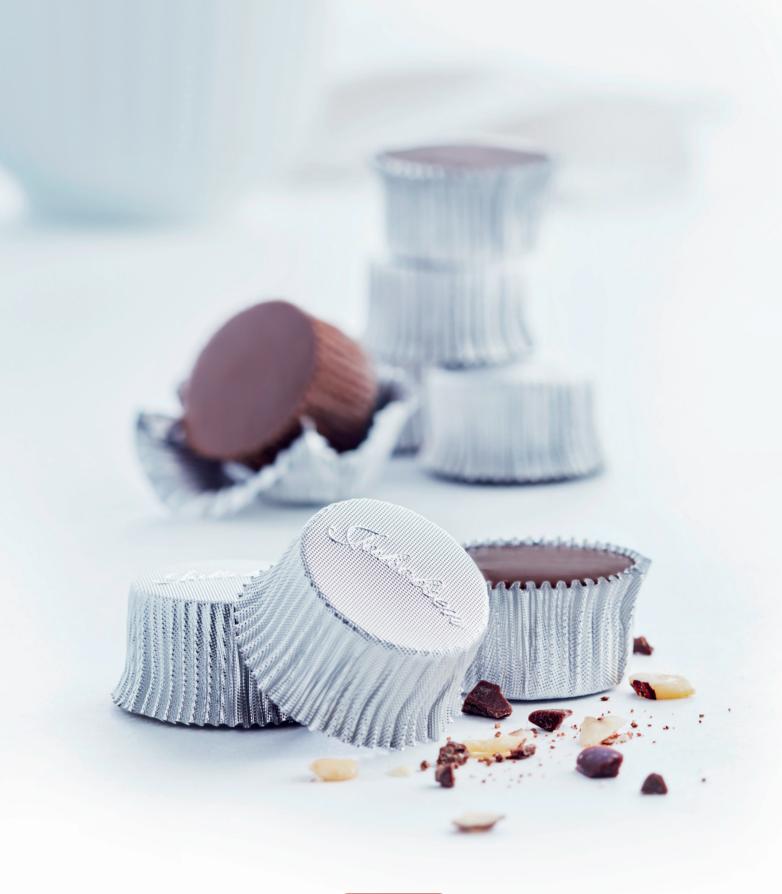

**Jakobsen Mint** 125 g

Jakobsen Caramel

**Jakobsen Collection** 125 g

Jakobsen Selection

125 g

Jakobsen With Love

140 g

Jakobsen Coffee Time

140 g

Jakobsen Marzipan Bars Special Edition

200 c

**Jakobsen Special Moments** 

220 g

Jakobsen Praline Box

300 g

#### Jakobsen Praline Box

450 g

Jakobsen Praline Box

675 g

Jakobsen Seasonal Box (Heart)

Jakobsen Seasonal Box (Easter)  $$400\,\mathrm{g}$$ 