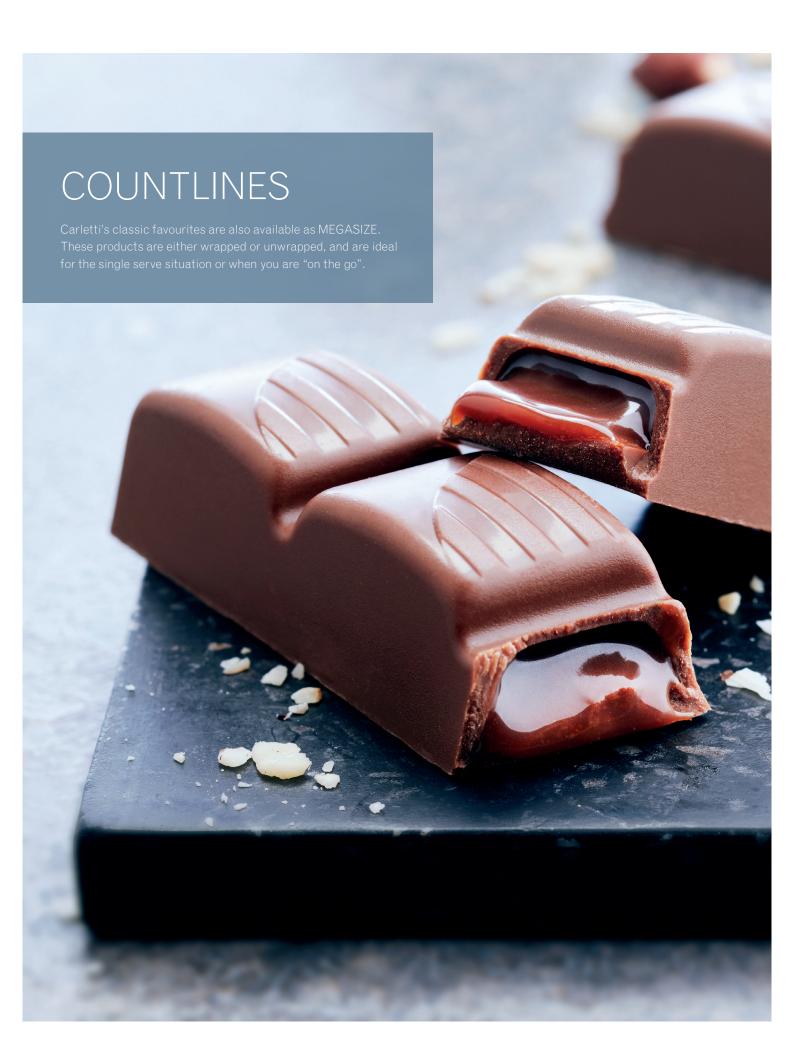

# FANCY

Fancy Chocolates are a series of delicious chocolates well suited for the coffee table – whether you want to give yourself or your guests that little extra something. Fancy Chocolates come in milk or dark chocolates and have various flavours, ranging from crispy orange sticks to fresh mint lentils, on a base of wonderful, rich dark chocolate.