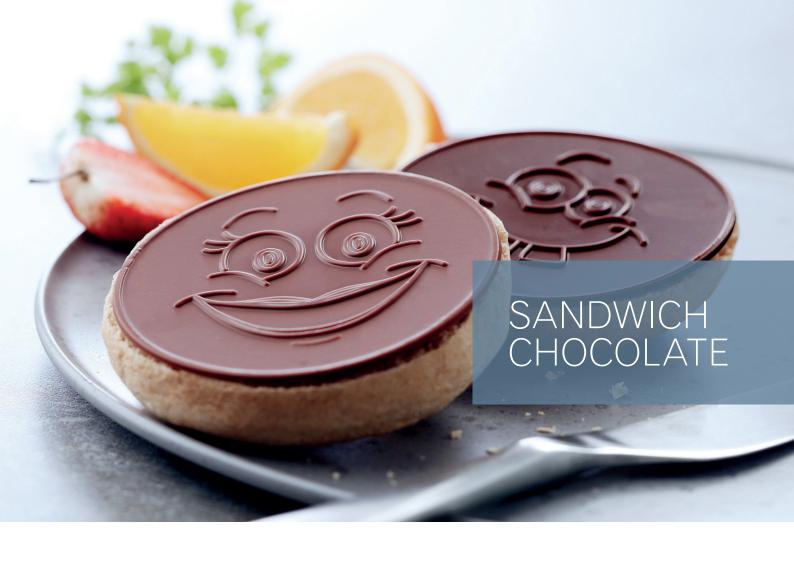

# Carletti Sandwich Chocolate

Dark chocolate, double pack

#### Carletti Sandwich Chocolate

Milk chocolate, double pack