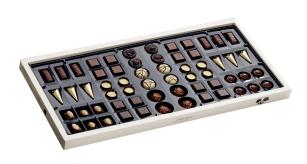

**Jakobsen Mint** 125 g

Jakobsen Caramel

**Jakobsen Collection** 125 g

Jakobsen Selection

125 g

Jakobsen With Love

140 g

Jakobsen Coffee Time

140 g

Jakobsen Marzipan Bars Special Edition

200 c

**Jakobsen Special Moments** 

220 g

Jakobsen Praline Box

300 g

#### Jakobsen Praline Box

450 g

Jakobsen Praline Box

675 g

Jakobsen Seasonal Box (Heart)

Jakobsen Seasonal Box (Easter)  $$400\,\mathrm{g}$$ 

#### Universal Gift Box 240 g