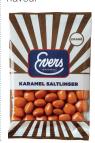

## **Evers Caramel Salt Lentils**

Salt liquorice centres coated with sugar with caramel flavour