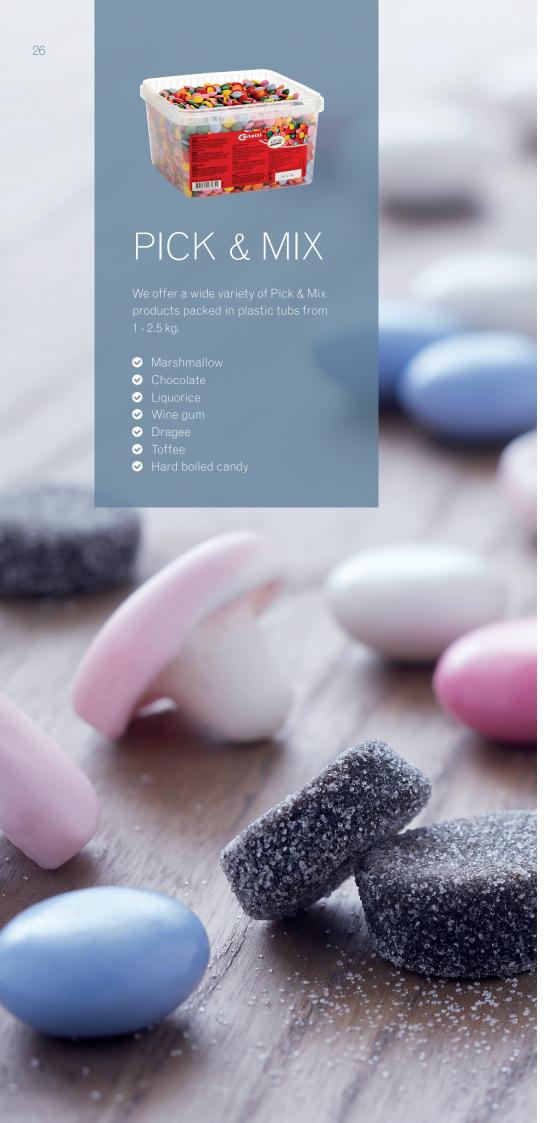

# CARLETTI DRAGEES

Carletti's dragee products are of high quality and manufactured with natural colours. We produce both handmade soft-panned dragees as well as hard-panned dragees, all based on many years of craftsmanship in the discipline of panning.