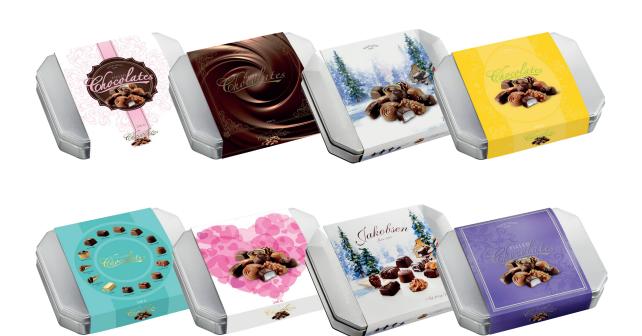

C (British Retail Consortium) and IFS (International Food Standard) certifications. These two very highly respected standards define the standardization of quality, safety and operational criteria and ensure that manufacturers fulfil their legal obligations and provide protection for the end consumer.









**Jakobsen Mint** 125 g



Jakobsen Caramel



**Jakobsen Collection** 125 g



Jakobsen Selection

125 g



Jakobsen With Love

140 g



Jakobsen Coffee Time

140 g





Jakobsen Marzipan Bars Special Edition

200 c



**Jakobsen Special Moments** 

220 g



Jakobsen Praline Box

300 g



#### Jakobsen Praline Box

450 g



Jakobsen Praline Box

675 g







Jakobsen Seasonal Box (Heart)

Jakobsen Seasonal Box (Easter)  $$400\,\mathrm{g}$$ 









#### Universal Gift Box 240 g





# FANCY

Fancy Chocolates are a series of delicious chocolates well suited for the coffee table – whether you want to give yourself or your guests that little extra something. Fancy Chocolates come in milk or dark chocolates and have various flavours, ranging from crispy orange sticks to fresh mint lentils, on a base of wonderful, rich dark chocolate.



Sticks, mint

Crispy dark chocolate with mint taste, 75 g



Crispy dark chocolate with orange taste, 75 g



Dark chocolate, 75 g



Milk chocolate, 75 g









Pretzels, intense

Dark chocolate, 75 g

#### Pretzels, delicate

Milk chocolate, 75 g

#### Arches, orange

Dark chocolate with orange taste, 75 g







#### **Double Delight**

Dark and milk chocolate, 62 g

#### **Hazelnut Delight**

Hazelnut with nougat and dark chocolate