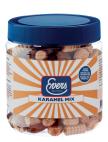

#### **Evers Caramel Mix**

Mix of drops with caramel flavour, liquorice powder and chocolate filling