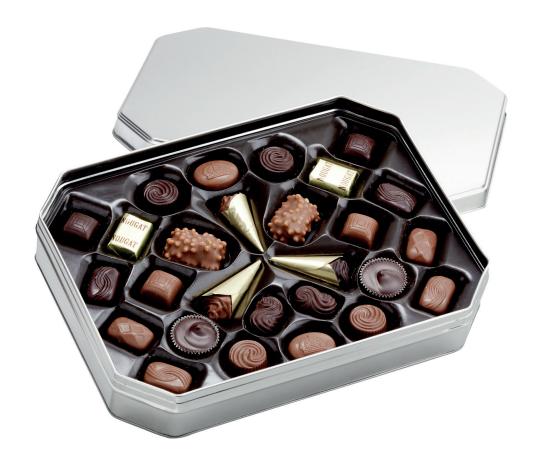

BRC (British Retail Consortium) and IFS (International Food Standard) certifications. These two very highly respected standards define the standardization of quality, safety and operational criteria and ensure that manufacturers fulfil their legal obligations and provide protection for the end consumer.









**Jakobsen Mint** 125 g



Jakobsen Caramel



**Jakobsen Collection** 125 g



Jakobsen Selection

125 g



Jakobsen With Love

140 g



Jakobsen Coffee Time

140 g





Jakobsen Marzipan Bars Special Edition

200 c



**Jakobsen Special Moments** 

220 g



Jakobsen Praline Box

300 g



#### Jakobsen Praline Box

450 g



Jakobsen Praline Box

675 g







Jakobsen Seasonal Box (Heart)

Jakobsen Seasonal Box (Easter)  $$400\,\mathrm{g}$$ 









#### Universal Gift Box 240 g





# FANCY

Fancy Chocolates are a series of delicious chocolates well suited for the coffee table – whether you want to give yourself or your guests that little extra something. Fancy Chocolates come in milk or dark chocolates and have various flavours, ranging from crispy orange sticks to fresh mint lentils, on a base of wonderful, rich dark chocolate.



Sticks, mint

Crispy dark chocolate with mint taste, 75 g



Crispy dark chocolate with orange taste, 75 g



Dark chocolate, 75 g



Milk chocolate, 75 g









Pretzels, intense

Dark chocolate, 75 g

#### Pretzels, delicate

Milk chocolate, 75 g

#### Arches, orange

Dark chocolate with orange taste, 75 g







#### **Double Delight**

Dark and milk chocolate, 62 g

#### **Hazelnut Delight**

Hazelnut with nougat and dark chocola