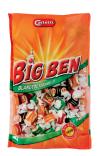

#### Maritza wrapped

Raspberry jelly covered with dark chocolate

Big Ben Assorted

Assorted toffees with cocoa, caramel, hazelnut, rum and liquorice flavours

Big Ben Liquorice

Toffees with liquorice flavour