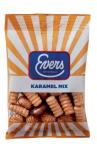

#### **Evers Caramel Mix**

Mix of drops with caramel flavour, liquorice powder and chocolate filling