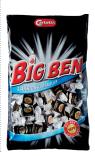

#### Maritza wrapped

Raspberry jelly covered with dark chocolate

Big Ben Assorted

Assorted toffees with cocoa, caramel, hazelnut, rum and liquorice flavours

Big Ben Liquorice

Toffees with liquorice flavour

Big Ben Fruit

Assorted toffees with strawberry, cherry, black currant and orange flavours