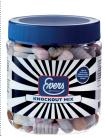

#### **Evers Knockout Mix**

Mix of drops with liquorice, peach and raspberry flavours, powder and powder filling