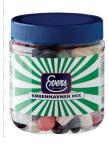

#### **Evers Copenhagen Mix**

Mix of drops with liquorice, caramel, mint and assorted fruit flavours