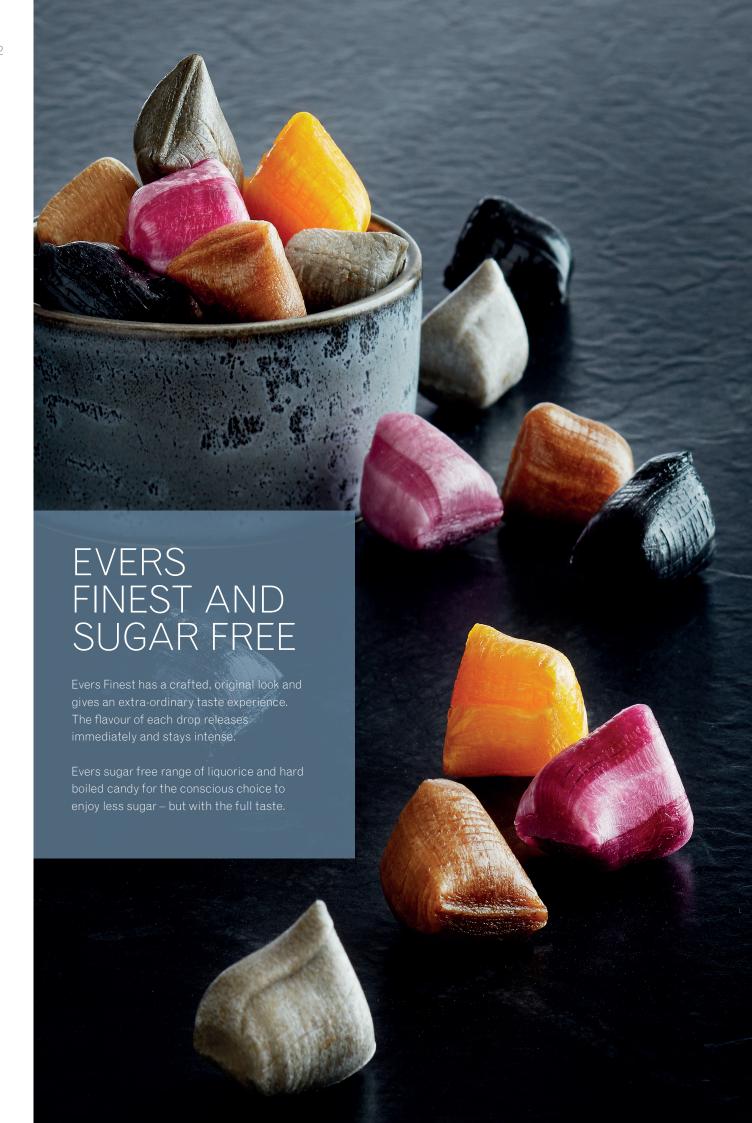

#### **Evers Finest Caramel**

Drops with caramel flavour

#### **Evers Finest Liquorice**

Mix of drops with liquorice, salty liquorice and menthol flavours

#### **Evers Finest Fruit**

Mix of drops with black currant and mango flavours