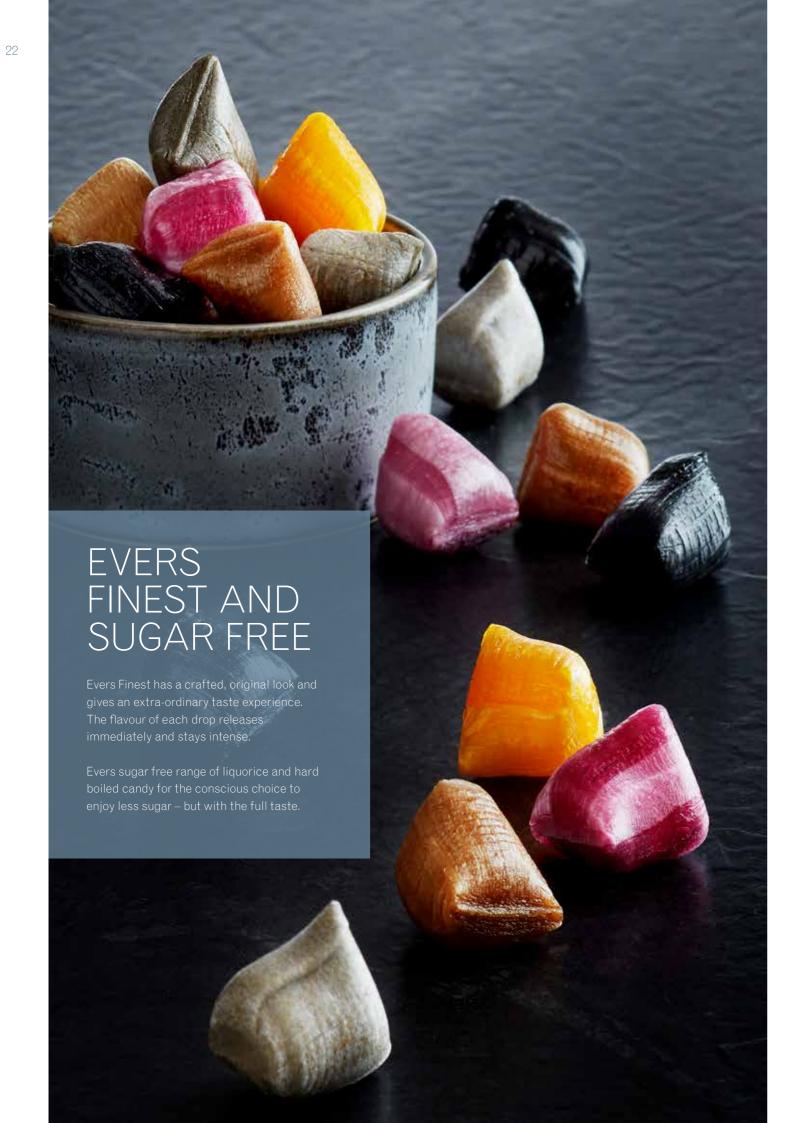

### **Evers Finest Liquorice**

Mix of drops with liquorice, salty liquorice and menthol flavours

# **Evers Finest Fruit**

Mix of drops with black currant and mango flavours

### **Evers Sugar Free** Sweet Liquorice

Sweet liquorice

### **Evers Sugar Free** Salty Liquorice

Salty liquorice

### **Evers Sugar Free** Pepper Drops

Drops with liquorice flavour and powder filling

### **Evers Sugar Free** Mixed Drops

Mix of drops with menthol, lemon, strawberry, peppermint and liquorice flavours