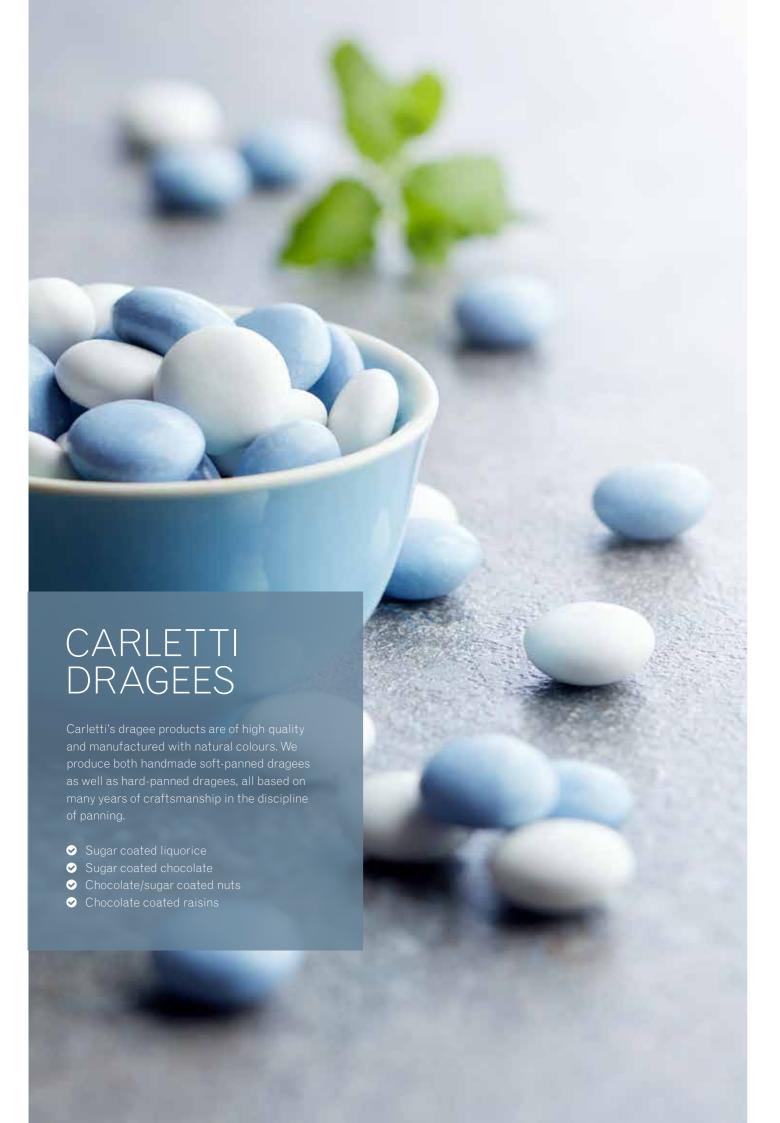

### The Carletti Group

The Carletti Group is owned 100% by the Danish Givesco Group. Carletti develops and produces a wide variety of chocolate and confectionery products which are marketed and sold to consumers throughout Europe and to selected export markets across the world.

Carletti has a strong heritage within the confectionary industry and we always strive to improve the quality and applicability of our products. At Carletti tradition and innovation work hand in hand and we supply high quality products for the retail business like marshmallow, candy bags and chocolate gift boxes.

### Licences for the production of food items

At Carletti we have obtained both BRC (British Retail Consortium) and IFS (International Food Standard) certifications. These two very highly respected standards define the standardization of quality, safety and operational criteria and ensure that manufacturers fulfil their legal obligations and provide protection for the end consumer.