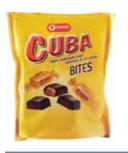

# P-Clusters Original French nougat and roasted peanuts with dark coating

**Cuba Bites Caramel**Milk chocolate with
caramel-flavoured filling

# Cuba Bites Caramel & Rum

Dark chocolate with carameland rum-flavoured filling