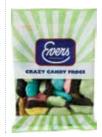

# Evers Crazy Candy Frogs

Mix of drops with liquorice and assorted fruit flavours and liquorice powder filling