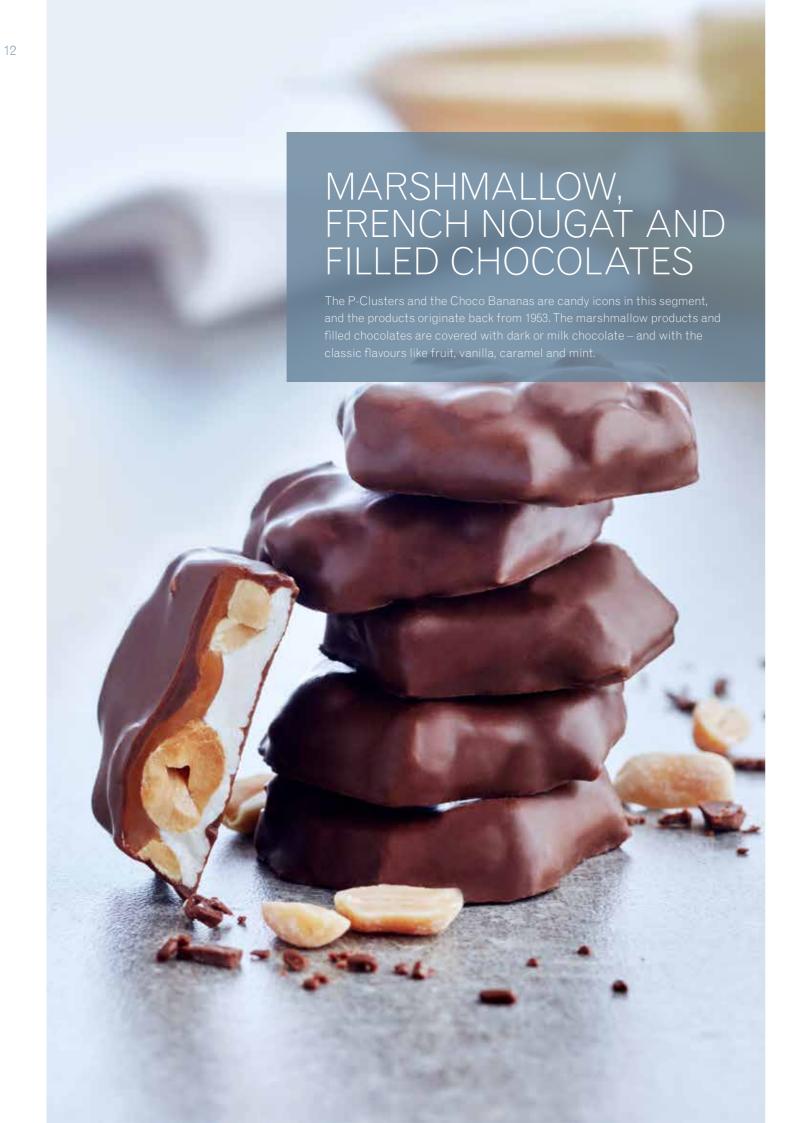

### Choco Bananas, dark

Banana-flavoured marshmallow covered with dark chocolate

### Brazil

Vanilla-flavoured marshmallow covered with milk and dark chocolate

# P-Clusters Original French nougat and roasted peanuts with dark coating

**Cuba Bites Caramel**Milk chocolate with
caramel-flavoured filling

### Choco Bananas, milk

Banana-flavoured marshmallow covered with milk chocolate

### Maritza

Raspberry jelly covered with dark chocolate

### P-Clusters Caramel

French nougat, salty caramel and salted peanuts with dark coating

# Cuba Bites Caramel & Rum

Dark chocolate with carameland rum-flavoured filling

### Choco Bananas, Crunch & Caramel

Banana-flavoured marshmallow with caramel and crunch covered with double dark chocolate

### P-Clusters Liqourice

French nougat, salty liquorice caramel and salted peanuts with dark coating

Cuba Bites Mint

Dark chocolate with mint filling

14 15

Bananas unwrapped Banana-flavoured marshmal-

low covered with dark chocolate