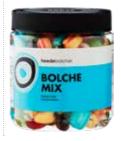

### **Bolche Mix**

Mix of drops with liquorice, eucalyptus, vanilla, peppermint, rhubarb, gooseberry, banana and orange flavours