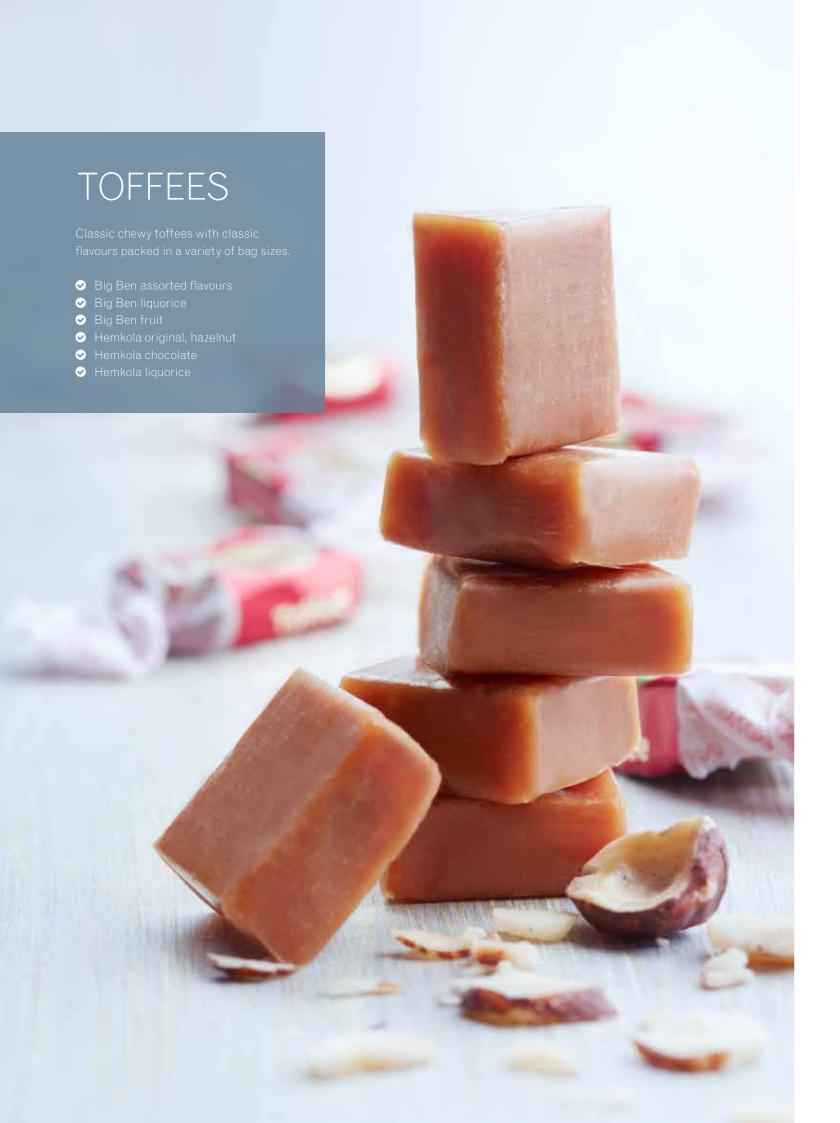

### Big Ben Assorted

Assorted toffees with cocoa, caramel, hazelnut, rum and liquorice flavours

### Hemkola Original

Toffees with hazelnut flavour

### Big Ben Liquorice

Toffees with liquorice flavour

### Hemkola Chocolate

Toffees with chocolate flavour

### Big Ben Fruit

Assorted toffees with strawberry, cherry, black currant and orange flavours

### Hemkola Liquorice

Toffees with liquorice flavour