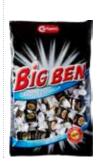

### Big Ben Assorted

Assorted toffees with cocoa, caramel, hazelnut, rum and liquorice flavours

### Big Ben Liquorice

Toffees with liquorice flavour

### Big Ben Fruit

Assorted toffees with strawberry, cherry, black currant and orange flavours