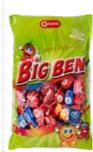

### Big Ben Assorted

Assorted toffees with cocoa, caramel, hazelnut, rum and liquorice flavours

### Big Ben Liquorice

Toffees with liquorice flavour

### Big Ben Fruit

Assorted toffees with strawberry, cherry, black currant and orange flavours