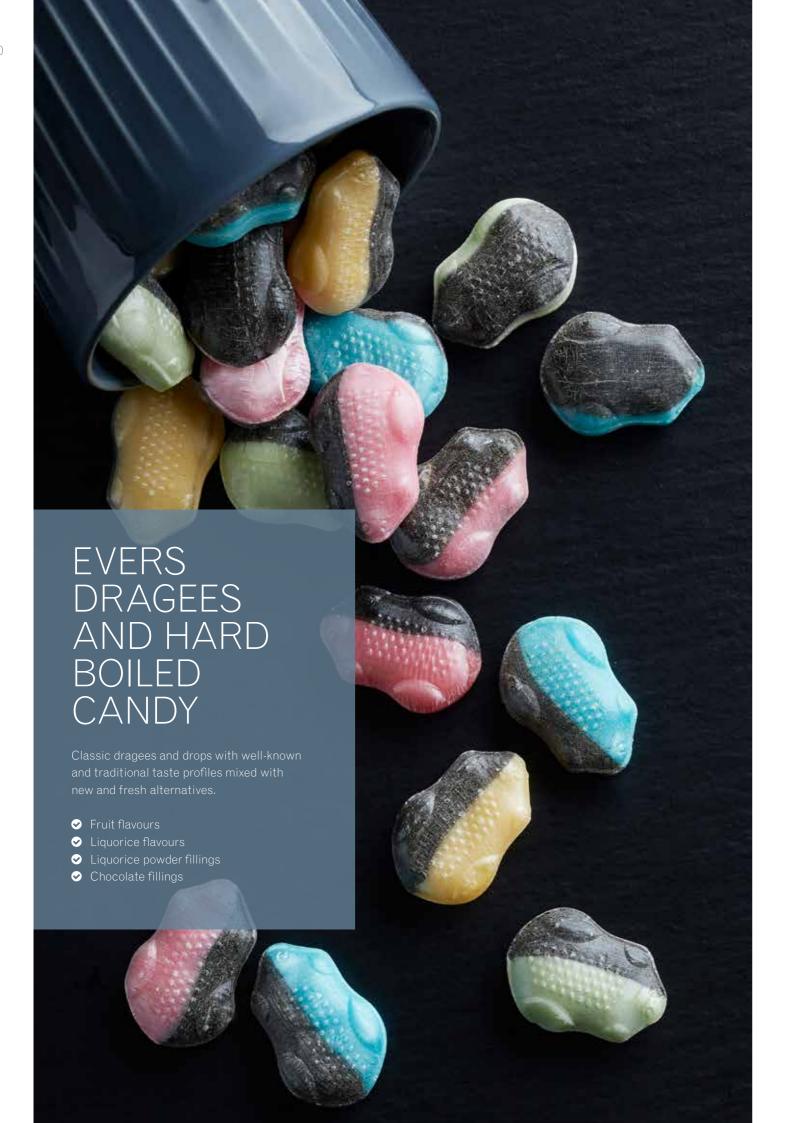

### **Evers Salt Lentils**

Salt liquorice centres coated with sugar

### **Evers Copenhagen Mix**

Mix of drops with liquorice, caramel, mint and assorted fruit flavours

### **Evers Caramel Mix**

Mix of drops with caramel flavour, liquorice powder and chocolate filling

# Evers Caramel Salt Lentils

Salt liquorice centres coated with sugar with caramel flavour

# Evers Crazy Candy Frogs

Mix of drops with liquorice and assorted fruit flavours and liquorice powder filling

### Evers Copenhagen Mix

Mix of drops with liquorice, caramel, mint and assorted fruit flavours

### Evers Knockout Mix

Mix of drops with liquorice, peach and raspberry flavours, powder and powder filling

### **Evers Confetti Mix**

Sweet liquorice centres coated with sugar

# Evers Salty Liqourice Mix

Mix of drops with liquorice flavour, powder and powder filling

### Evers Swiss Drops

Drops with peppermint flavour and chocolate filling

### **Evers Soft Moons**

Soft centres coated with sugar with butterscotch flavour

### **Evers Family Mix**

Mix of drops with liquorice, eucalyptus, vanilla and assorted fruit flavours and liquorice powder filling

### **Evers Sour Candy Frogs**

Mix of drops with lemon, pineapple, orange and cherry flavours, sour powder and sour powder filling

**Evers Finest Caramel** 

Drops with caramel flavour

### **Evers Finest Liquorice**

Mix of drops with liquorice, salty liquorice and menthol flavours

# **Evers Finest Fruit**

Mix of drops with black currant and mango flavours