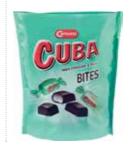

# Cuba Bites Caramel & Rum

Dark chocolate with carameland rum-flavoured filling

### P-Clusters Liqourice

French nougat, salty liquorice caramel and salted peanuts with dark coating

Cuba Bites Mint

Dark chocolate with mint filling

14 15

Bananas unwrapped Banana-flavoured marshmal-

low covered with dark chocolate

# Dark chocolate with mint filling