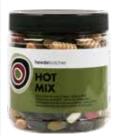

### **Hot Mix**

Mix of drops with liquorice, salty liquorice, caramel, chili and peach flavours and liquorice powder filling