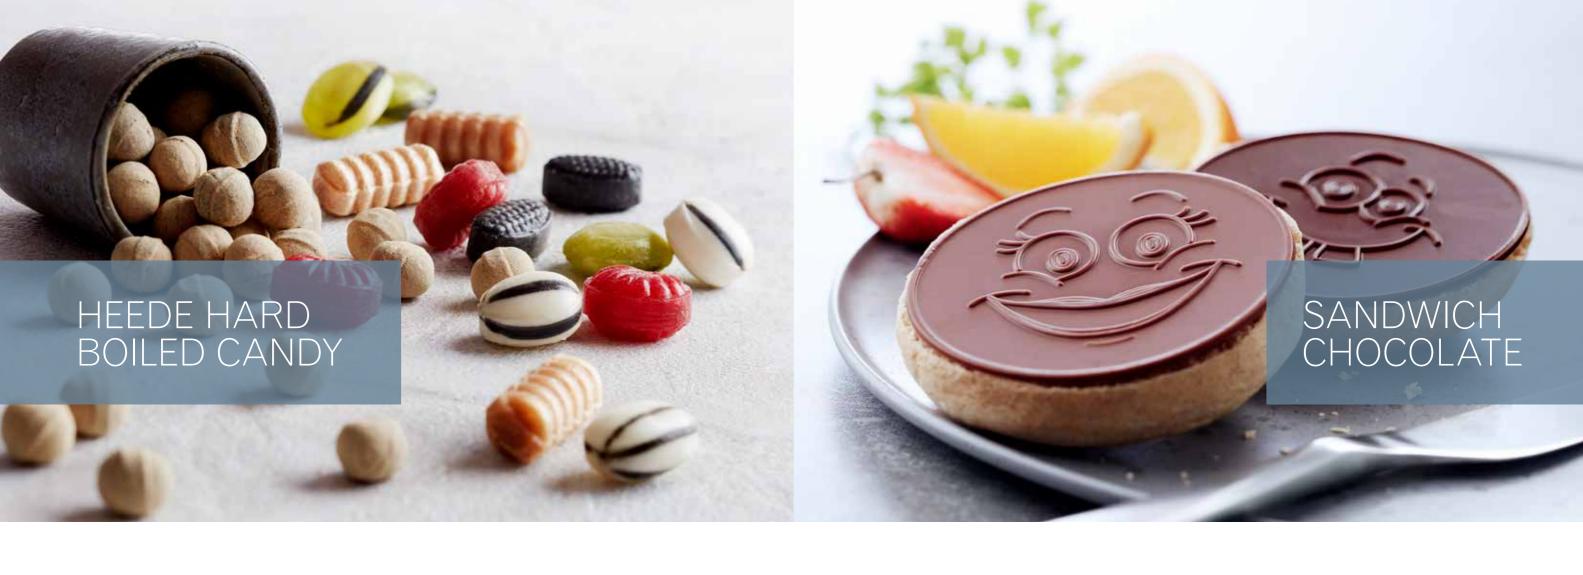

iquorice, eucalyptus, vanilla and assorted fruit flavours and liquorice powder filling



### **Evers Sour Candy Frogs**

Mix of drops with lemon, pineapple, orange and cherry flavours, sour powder and sour powder filling





**Evers Finest Caramel** 

Drops with caramel flavour



### **Evers Finest Liquorice**

Mix of drops with liquorice, salty liquorice and menthol flavours



# **Evers Finest Fruit**

Mix of drops with black currant and mango flavours



### **Evers Sugar Free** Sweet Liquorice

Sweet liquorice



### **Evers Sugar Free** Salty Liquorice

Salty liquorice



### **Evers Sugar Free** Pepper Drops

Drops with liquorice flavour and powder filling



### **Evers Sugar Free** Mixed Drops

Mix of drops with menthol, lemon, strawberry, peppermint and liquorice flavours







# **Staerke Gustav**Drops with salty liquorice

Drops with salty liquorice flavour and liquorice powder filling



# Rustne Lakridsroer Drops with liquorice flavour, powder and powder filling



### Spejderhagl

Drops with liquorice flavour and powder



### **Hot Mix**

Mix of drops with liquorice, salty liquorice, caramel, chili and peach flavours and liquorice powder filling



### **Bolche Mix**

Mix of drops with liquorice, eucalyptus, vanilla, peppermint, rhubarb, gooseberry, banana and orange flavours



### Carletti Sandwich Chocolate

Dark chocolate, double pack



### Jakobsen Ecuador Chocolate 73%

Dark chocolate



### Carletti Sandwich Chocolate

Milk chocolate, double pack



### Jakobsen Ecuador Chocolate 41%

Milk chocolate





Mini Bananas Banana-flavoured marshmallow c