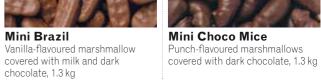

### Brazil

Vanilla-flavoured marshmallow covered with milk and dark chocolate

### Brazil unwrapped

Vanilla-flavoured marshmallow covered with milk and dark chocolate

dark chocolate

### Brazil unwrapped

Vanilla-flavoured marshmallow covered with milk and dark chocolate

## **Brazil** wrapped

Vanilla-flavoured marshmallow covered with milk and