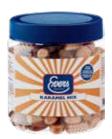

### **Evers Caramel Mix**

Mix of drops with caramel flavour, liquorice powder and chocolate filling