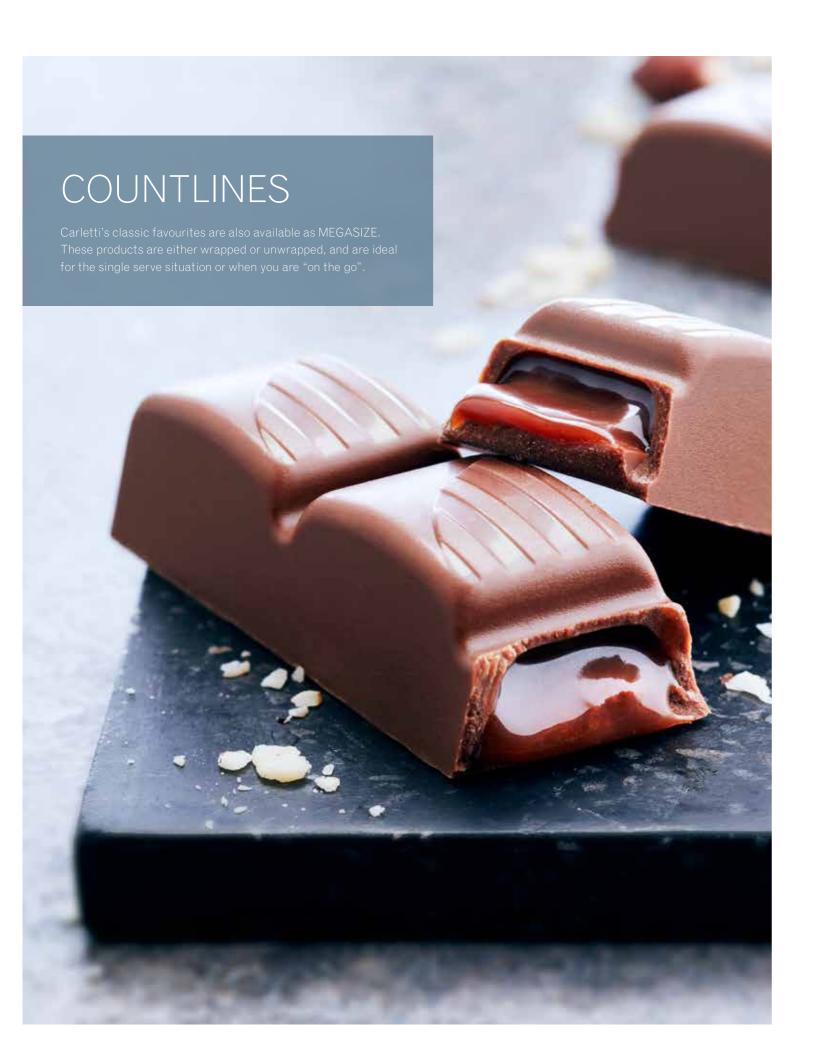

ered with milk and dark chocolate



# P-Clusters Original French nougat and roasted peanuts with dark coating



**Cuba Bites Caramel**Milk chocolate with
caramel-flavoured filling



### Choco Bananas, milk

Banana-flavoured marshmallow covered with milk chocolate



### Maritza

Raspberry jelly covered with dark chocolate



### P-Clusters Caramel

French nougat, salty caramel and salted peanuts with dark coating



# Cuba Bites Caramel & Rum

Dark chocolate with carameland rum-flavoured filling



### Choco Bananas, Crunch & Caramel

Banana-flavoured marshmallow with caramel and crunch covered with double dark chocolate



### P-Clusters Liqourice

French nougat, salty liquorice caramel and salted peanuts with dark coating



Cuba Bites Mint

Dark chocolate with mint filling



14 15



Bananas unwrapped Banana-flavoured marshmal-

low covered with dark chocolate



P-Clusters Original

unwrapped

### **P-Clusters Original** wrapped

Bananas wrapped

low covered with dark

chocolate

Banana-flavoured marshmal-

French nougat and roasted French nougat and roasted peanuts with dark coating peanuts with dark coating



### Bananas unwrapped Banana-flavoured marshmallow

covered with dark chocolate



### **Cubabar Caramel** wrapped

Milk chocolate with caramelflavoured filling



# **C**ubabar Mint wrapped



### Brazil unwrapped

Vanilla-flavoured marshmallow covered with milk and dark chocolate



dark chocolate



### **P-Clusters Caramel** unwrapped

**P-Clusters Original** 

unwrapped

French nougat, salty caramel and salted peanuts with dark coating



### Brazil unw