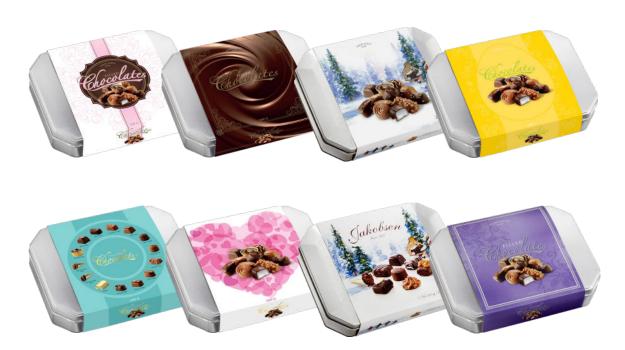

ed standard defines the standardization of quality, safety and operational criteria and ensures that manufacturers fulfil their legal obligations and provide protection for the end consumer.











#### Jakobsen With Love

140 g



#### Jakobsen Coffee Time

140 g



#### **Jakobsen Filled Chocolates**

225 g



#### **Jakobsen Filled Chocolates**





#### Jakobsen Filled Chocolates



Jakobsen Medallions Milk

75 g



#### Jakobsen Medallions Dark

75 g



#### Jakobsen Marzipan Bars

80 g



#### Jakobsen Mint

125 a



#### Jakobsen Caramel

125 a



#### **Jakobsen Collection**

125 a



#### Jakobsen Mocca Beans

125 g



#### Carletti Selection

350 g



### Jakobsen Seasonal Box (Easter)

400 g



### Jakobsen Seasonal Box (Heart)

400 g







#### Universal Gift Box 240 g





# FANCY

Fancy Chocolates are a series of delicious chocolates well suited for the coffee table – whether you want to give yourself or your guests that little extra something. Fancy Chocolates come in milk or dark chocolates and have various flavours, ranging from crispy orange sticks to fresh mint lentils, on a base of wonderful, rich dark chocolate.



Sticks, mint

Crispy dark chocolate with mint taste, 75 g

#### Sticks, orange

Crispy dark chocolate with orange taste, 75 g

#### Sticks, intense

Dark chocolate, 75 g

#### Sticks, delicate

Milk chocolate, 75 g









### Pretzels, intense

Dark chocolate, 75 g

#### Pretzels, delicate

Milk chocolate, 75 g

#### Arches, orange

Dark chocolate with orange taste, 75 g







#### **Double Delight**

Dark and milk chocolate, 62 g

##