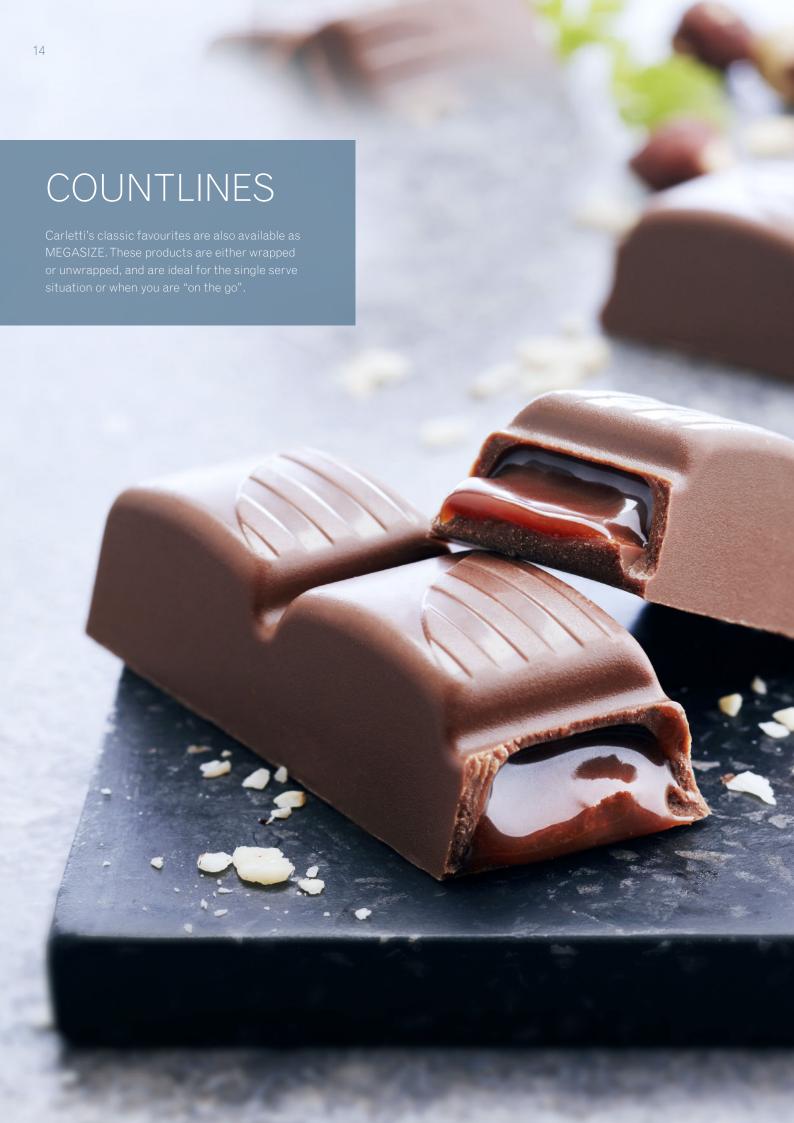

# FANCY

Fancy Chocolates are a series of delicious chocolates well suited for the coffee table – whether you want to give yourself or your guests that little extra something. Fancy Chocolates come in milk or dark chocolates and have various flavours, ranging from crispy orange sticks to fresh mint lentils, on a base of wonderful, rich dark chocolate.