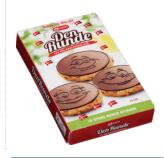

wder filling



### Evers Sugar Free Wine Gum

Fruit-flavoured wine gum



### Evers Sugar Free Mixed Drops

Mix of drops with menthol, lemon, strawberry, peppermint and liquorice flavours



#### Evers Sugar Free Wine Gum & Liquorice

Fruit-flavoured wine gum and sweet liquorice



#### Evers Sugar Free Pepper Drops

Drops with liquorice flavour and powder filling



### Evers Sugar Free Crazy Candy Frogs

Mix of drops with liquorice and assorted fruit flavours and liquorice powder filling



#### Evers Sugar Free Mixed Drops

Mix of drops with menthol, lemon, strawberry, peppermint and liquorice flavours





Carletti "Round"
Sandwich Chocolate

Dark chocolate, double pack



Jakobsen Ecuador Chocolate 73% Dark chocolate

Carletti "Round" Sandwich Chocolate

Milk chocolate, double pack



Jakobsen Ecuador Chocolate 41%

Milk chocolate



#### Carletti Sandwich Chocolate

Dark chocolate



#### Carletti Sandwich Chocolate

Milk chocolate





#### **Carletti Family Mix**

Mix of candy with sweet liquorice, dragee and wine gum with assorted flavours



Mix of candy with fruitflavoured wine gum, marshmallow and sweet

Carletti Relax Mix



#### Carletti Sweet Mix

Mix of candy with dragee, marshmallow, tropical fruit and wine gum with assorted



#### Carletti Super Mix

Mix of dragee, filled liqourice and sweet and salty liquorice



#### Carletti Liquorice Mix

Mix of sweet, salty and strong liquorice



### **Carletti Filled Liquorice**

Mix of filled pieces and liquorice with tropical fruit, cocoa and mint flavours



#### **Carletti Twisted Mix**

Mix of twisted pieces