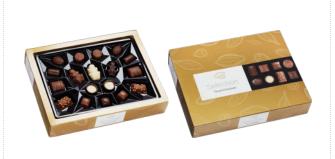

production of food items

At Carletti we have obtained IFS (International Food Standard) certification. This very highly respected standard defines the standardization of quality, safety and operational criteria and ensures that manufacturers fulfil their legal obligations and provide protection for the end consumer.











#### Jakobsen With Love

140 g



#### Jakobsen Coffee Time

140 g



#### **Jakobsen Filled Chocolates**

225 g



#### **Jakobsen Filled Chocolates**





#### Jakobsen Filled Chocolates



Jakobsen Medallions Milk

75 g



#### Jakobsen Medallions Dark

75 g



#### Jakobsen Marzipan Bars

80 g



#### Jakobsen Mint

125 a



#### Jakobsen Caramel

125 a



#### **Jakobsen Collection**

125 a



#### Jakobsen Mocca Beans

125 g



#### Carletti Selection

350 g



### Jakobsen Seasonal Box (Easter)

400 g



### Jakobsen Seasonal Box (Heart)

400 g







#### Universal Gift Box 240 g





# FANCY

Fancy Chocolates are a series of delicious chocolates well suited for the coffee table – whether you want to give yourself or your guests that little extra something. Fancy Chocolates come in milk or dark chocolates and have various flavours, ranging from crispy orange sticks to fresh mint lentils, on a base of wonderful, rich dark chocolate.



Sticks, mint

Crispy dark chocolate with mint taste, 75 g

#### Sticks, orange

Crispy dark chocolate with orange taste, 75 g

#### Sticks, intense

Dark chocolate, 75 g

#### Sticks, delicate

Milk chocolate, 75 g









### Pretzels, intense

Dark chocolate, 75 g

#### Pretzels, delicate

Milk chocolate, 75