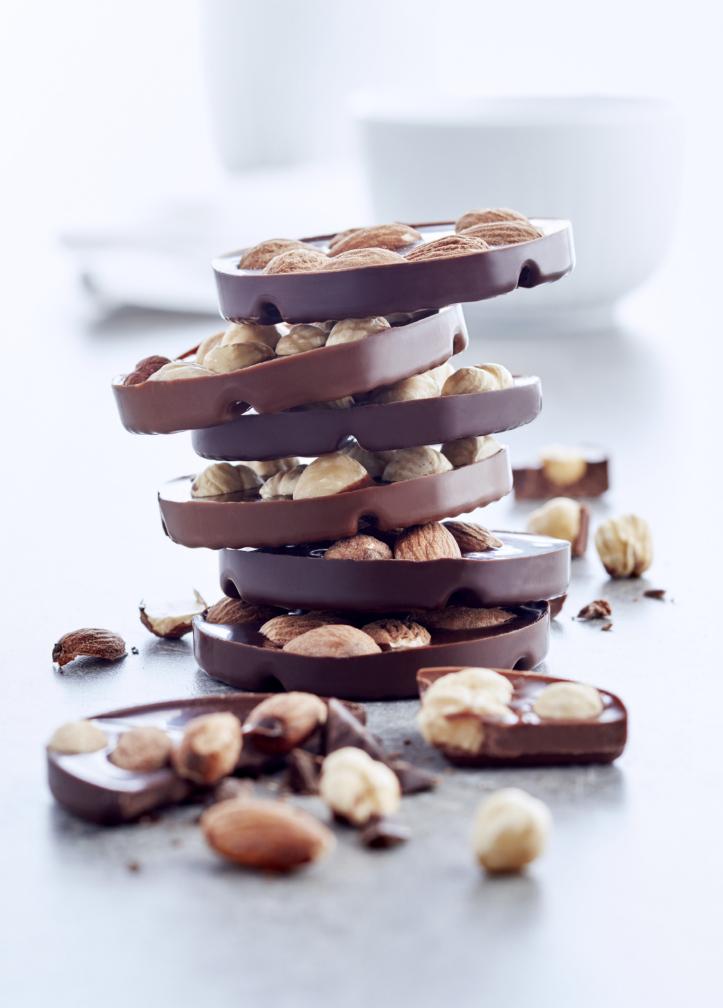

# FANCY

Fancy Chocolates are a series of delicious chocolates well suited for the coffee table – whether you want to give yourself or your guests that little extra something. Fancy Chocolates come in milk or dark chocolates and have various flavours, ranging from crispy orange sticks to fresh mint lentils, on a base of wonderful, rich dark chocolate.