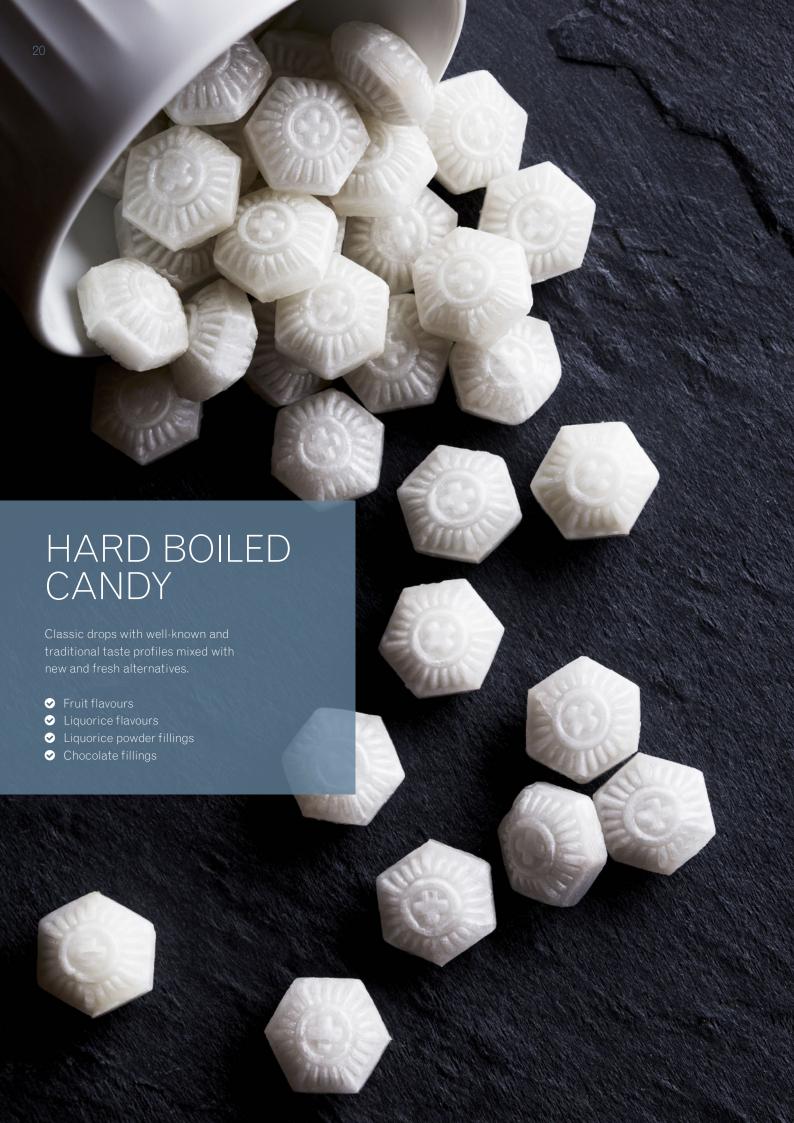

#### Carletti Big Ben Fruit

Assorted toffees with strawberry, cherry, black currant and orange flavours



#### Carletti Big Ben Assorted





#### Carletti Bridge Mix

Liquorice, nuts, mint fondant and chocolate centres coated with sugar



#### Carletti Liquorice Mix

Liquorice centres coated with sugar



#### Carletti Vienna Lentils

Big mint fondant centres coated with chocolate and sugar



#### **Evers Confetti Mix**

Sweet liquorice centres coated with sugar



#### Carletti Chocolate Raisins

Raisins coated with dark and milk chocolate



#### **Evers Salt Lentils**

Salt liquorice centres coated with sugar



#### Carletti Liquorice Comfits

Liquorice centres coated with sugar



### Evers Caramel Salt Lentils

Salt liquorice centres coated with sugar with caramel flavour





#### **Evers Copenhagen Mix**

Mix of drops with liquorice, caramel, mint and assorted fruit flavours



#### **Evers Copenhagen Mix**

Mix of drops with liquorice, caramel, mint and assorted fruit flavours



#### **Evers Knockout Mix**

Mix of drops with liquorice, peach and raspberry flavours, powder and powder filling



#### **Heede Hot Mix**

Mix of drops with liquorice, salty liquorice, caramel, chili and peach flavours and liquorice powder filling



### Evers Crazy Candy Frogs

Mix of drops with liquorice and assorted fruit flavours and liquorice powder filling



### **Evers Crazy Candy** Frogs

Mix of drops with liquorice and assorted fruit flavours and liquorice powder filling



#### **Heede Strong Gustav**

Drops with salty liquorice flavour and liquorice powder filling