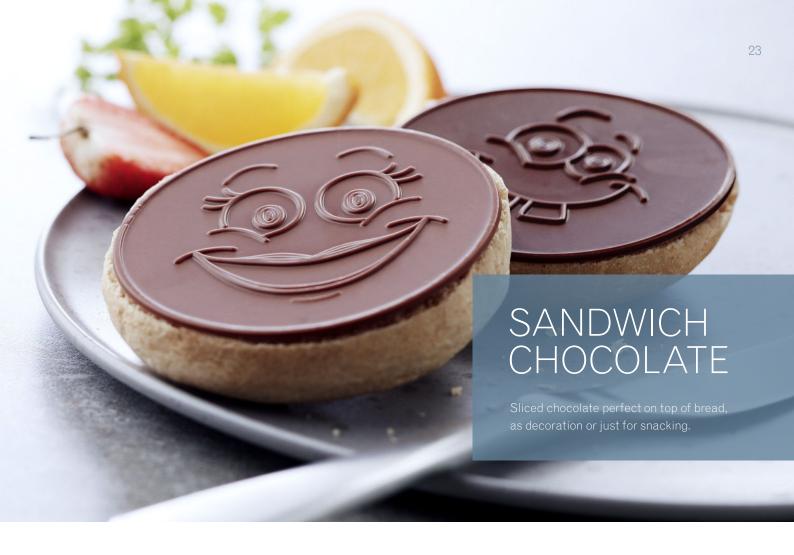

#### Evers Sugar Free Mixed Drops

Mix of drops with menthol, lemon, strawberry, peppermint and liquorice flavours

Carletti "Round"
Sandwich Chocolate

Dark chocolate, double pack

Jakobsen Ecuador Chocolate 73% Dark chocolate

Carletti "Round" Sandwich Chocolate

Milk chocolate, double pack

Jakobsen Ecuador Chocolate 41%

Milk chocolate

#### Carletti Sandwich Chocolate

Dark chocolate

#### Carletti Sandwich Chocolate

Milk chocolate