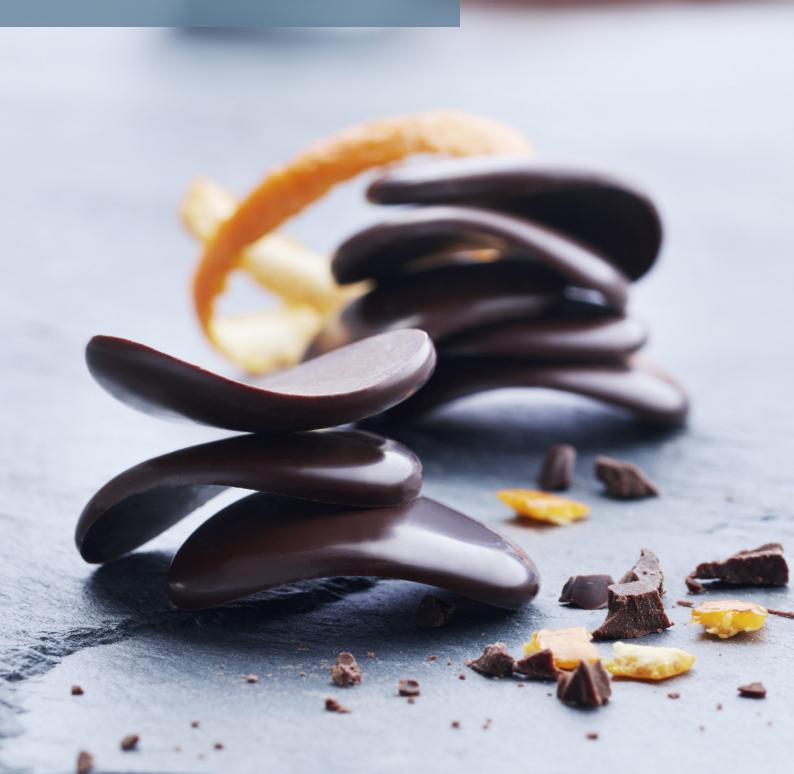

# FANCY

Fancy Chocolates are a series of delicious chocolates well suited for the coffee table – whether you want to give yourself or your guests that little extra something. Fancy Chocolates come in milk or dark chocolates and have various flavours, ranging from crispy orange sticks to fresh mint lentils, on a base of wonderful, rich dark chocolate.