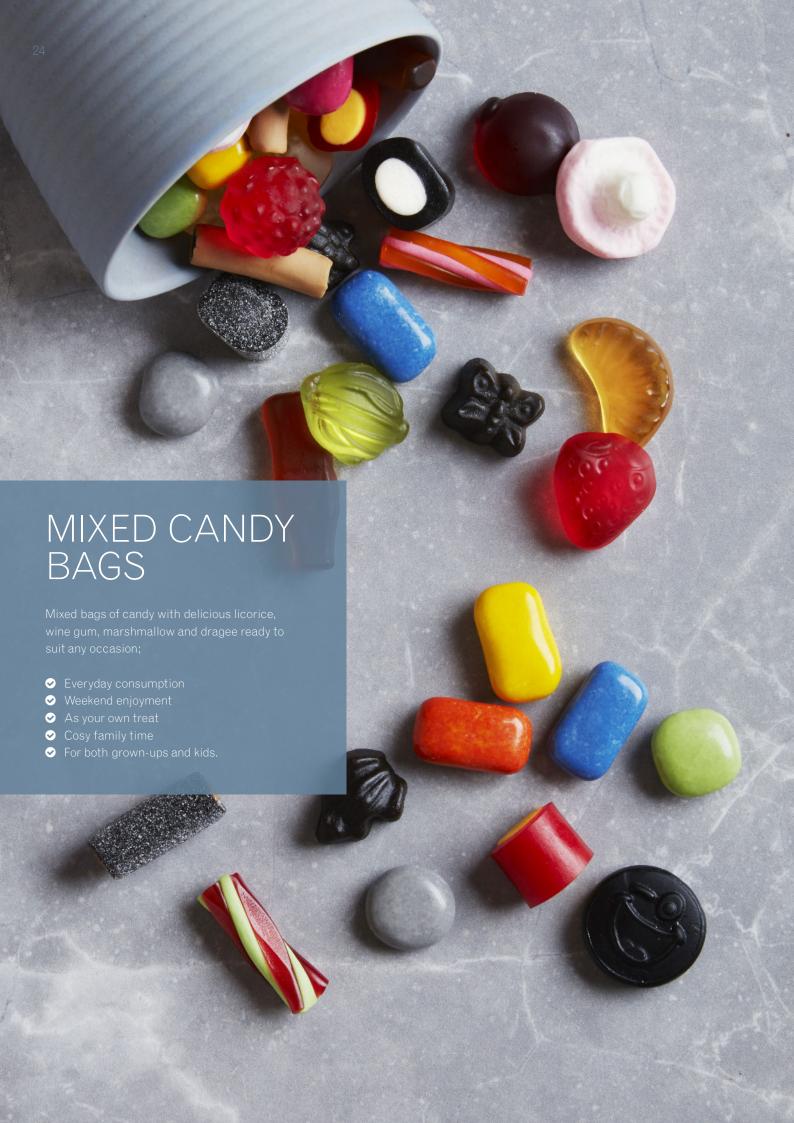

#### **Carletti Family Mix**

Mix of candy with sweet liquorice, dragee and wine gum with assorted flavours

Mix of candy with fruitflavoured wine gum, marshmallow and sweet

Carletti Relax Mix