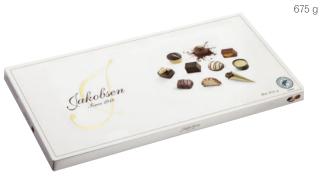

### Jakobsen Seasonal Box (Easter)

400 g

### Jakobsen Seasonal Box (Heart)

400 g