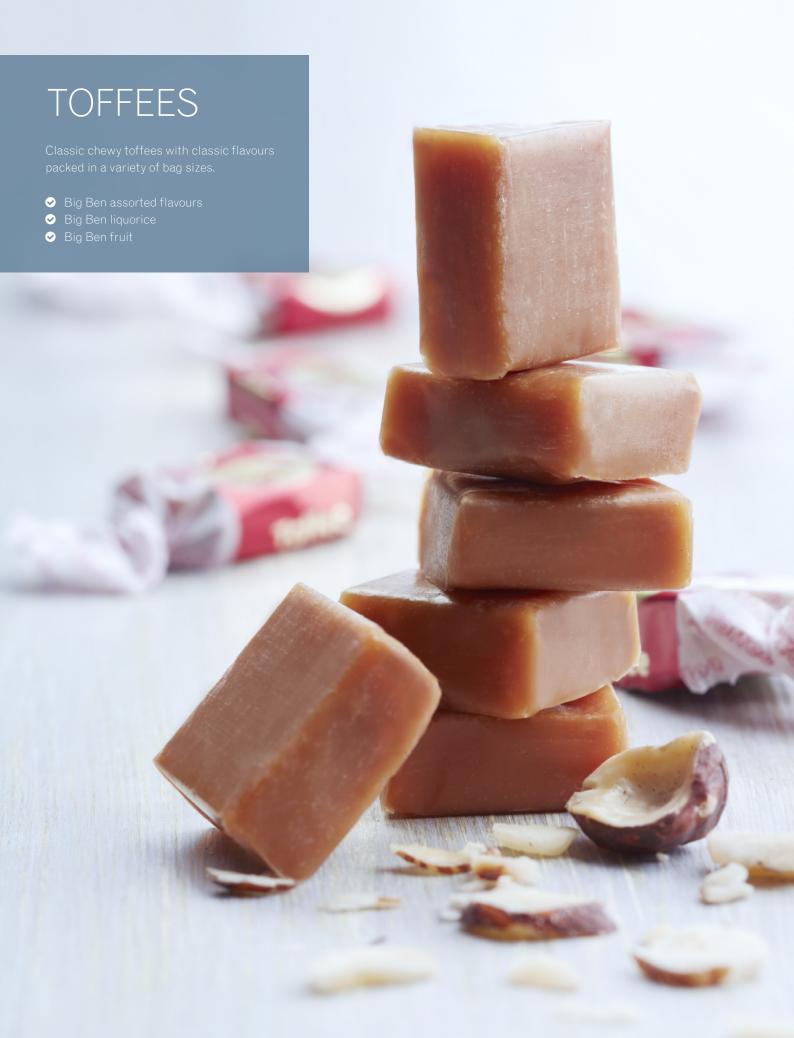

#### Carletti Big Ben Assorted

Assorted toffees with cocoa, caramel, hazelnut, rum and liquorice flavours

### Carletti Big Ben **Liquorice**Toffees with liquorice flavour

#### Carletti Big Ben Fruit

Assorted toffees with strawberry, cherry, black currant and orange flavours

#### Carletti Big Ben Assorted