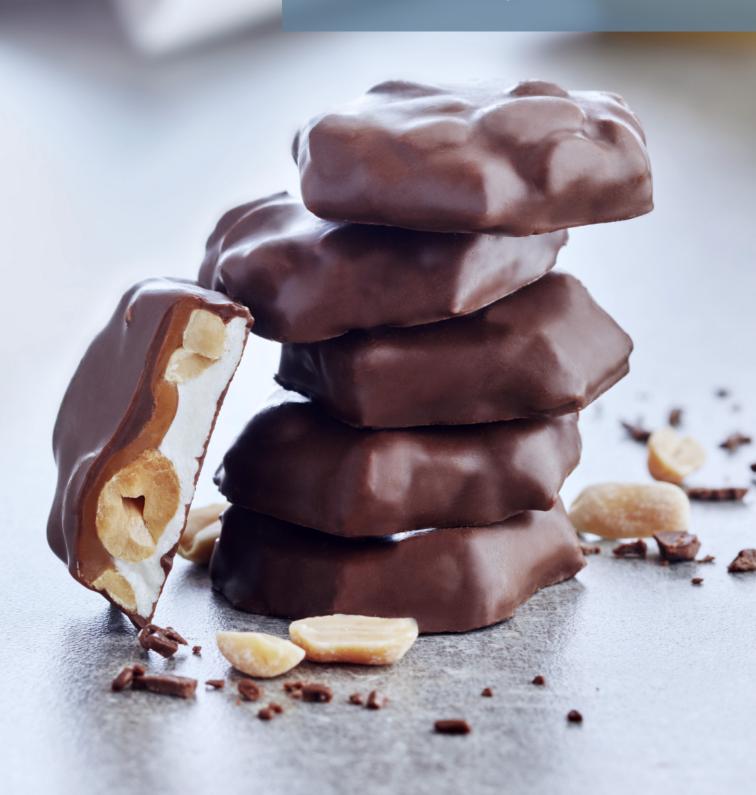

#### **Hazelnut Delight**

Hazelnut with nougat and dark chocolate, 62 g

The P-Clusters and the Choco Bananas are candy icons in this segment, and the products originate back from 1953. The marshmallow products are covered with milk or dark chocolate. The filled chocolates from either milk or dark chocolates have classic fillings like caramel and mint.