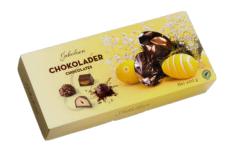

obtained IFS (International Food Standard) certification. This very highly respected standard defines the standardization of quality, safety and operational criteria and ensures that manufacturers fulfil their legal obligations and provide protection for the end consumer.











#### Jakobsen With Love

140 g



#### Jakobsen Coffee Time

140 g



#### **Jakobsen Filled Chocolates**

225 g



#### **Jakobsen Filled Chocolates**





#### Jakobsen Filled Chocolates



Jakobsen Medallions Milk

75 g



#### Jakobsen Medallions Dark

75 g



#### Jakobsen Marzipan Bars

80 g



#### Jakobsen Mint

125 a



#### Jakobsen Caramel

125 a



#### **Jakobsen Collection**

125 a



#### Jakobsen Mocca Beans

125 g



#### Carletti Selection

350 g



### Jakobsen Seasonal Box (Easter)

400 g



### Jakobsen Seasonal Box (Heart)

400 g







#### Universal Gift Box 240 g





# FANCY

Fancy Chocolates are a series of delicious chocolates well suited for the coffee table – whether you want to give yourself or your guests that little extra something. Fancy Chocolates come in milk or dark chocolates and have various flavours, ranging from crispy orange sticks to fresh mint lentils, on a base of wonderful, rich dark chocolate.



Sticks, mint

Crispy dark chocolate with mint taste, 75 g

#### Sticks, orange

Crispy dark chocolate with orange taste, 75 g

#### Sticks, intense

Dark chocolate, 75 g

#### Sticks, delicate

Milk chocolate, 75 g









### Pretzels, intense

Dark chocolate, 75 g

#### Pretzels, delicate

Milk chocolate, 75 g

#### Arches, orange

Dark chocolate with o