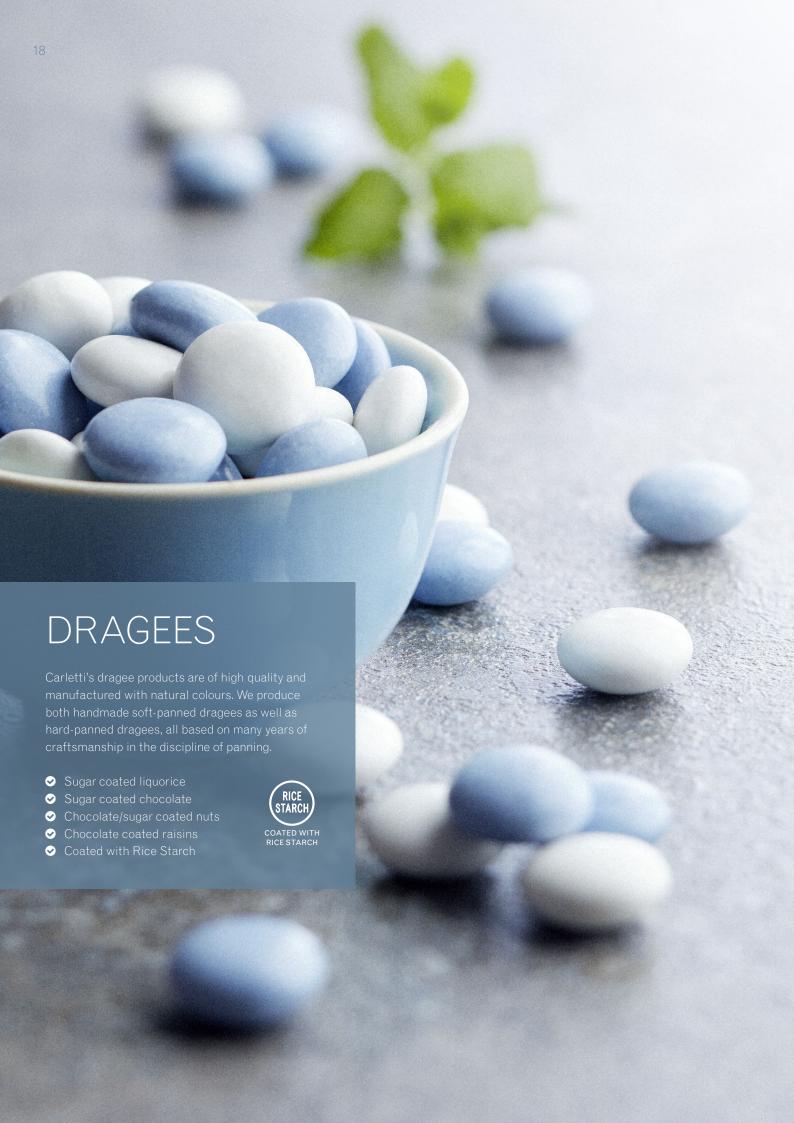

#### Carletti Bridge Mix

Liquorice, nuts, mint fondant and chocolate centres coated with sugar

#### Carletti Liquorice Mix

Liquorice centres coated with sugar

#### Carletti Vienna Lentils

Big mint fondant centres coated with chocolate and sugar

#### **Evers Confetti Mix**

Sweet liquorice centres coated with sugar

#### Carletti Chocolate Raisins

Raisins coated with dark and milk chocolate

#### **Evers Salt Lentils**

Salt liquorice centres coated with sugar

#### Carletti Liquorice Comfits

Liquorice centres coated with sugar