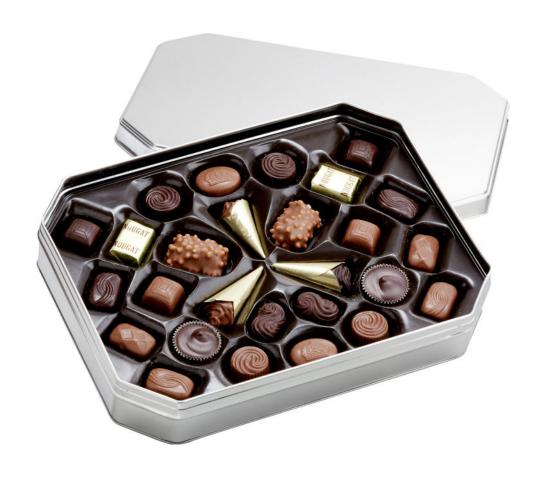

cted standard defines the standardization of quality, safety and operational criteria and ensures that manufacturers fulfil their legal obligations and provide protection for the end consumer.











#### Jakobsen With Love

140 g



#### Jakobsen Coffee Time

140 g



#### **Jakobsen Filled Chocolates**

225 g



#### **Jakobsen Filled Chocolates**





#### Jakobsen Filled Chocolates



Jakobsen Medallions Milk

75 g



#### Jakobsen Medallions Dark

75 g



#### Jakobsen Marzipan Bars

80 g



#### Jakobsen Mint

125 a



#### Jakobsen Caramel

125 a



#### **Jakobsen Collection**

125 a



#### Jakobsen Mocca Beans

125 g



#### Carletti Selection

350 g



### Jakobsen Seasonal Box (Easter)

400 g



### Jakobsen Seasonal Box (Heart)

400 g







#### Universal Gift Box 240 g





# FANCY

Fancy Chocolates are a series of delicious chocolates well suited for the coffee table – whether you want to give yourself or your guests that little extra something. Fancy Chocolates come in milk or dark chocolates and have various flavours, ranging from crispy orange sticks to fresh mint lentils, on a base of wonderful, rich dark chocolate.



Sticks, mint

Crispy dark chocolate with mint taste, 75 g

#### Sticks, orange

Crispy dark chocolate with orange taste, 75 g

#### Sticks, intense

Dark chocolate, 75 g

#### Sticks, delicate

Milk chocolate, 75 g









### Pretzels, intense

Dark chocolate, 75 g

#### Pretzels, delicate

Milk chocolate, 75 g

#### Arches, orange

Dark chocolate with orange taste, 75 g







#### **Double Delight**

Dark and milk chocolate, 62 g