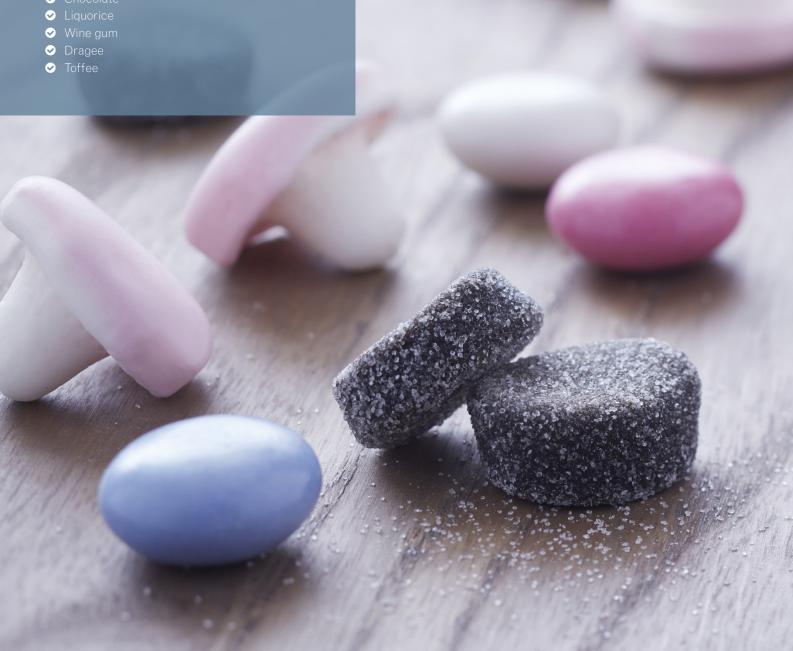

# PICK & MIX

We offer a wide variety of Pick & Mix products packed in plastic tubs from 1-2.5 kg.

- ✓ Marshmallow

**Mocca Beans**Mocca-flavoured dark chocolate, 2.5 kg

**Chocloate Frogs**Milk chocolate with caramel creme filling, 1.8 kg

Chocolate Covered Mushrooms Vanilla-flavoured marshmallow covered with milk chocolate, 1.3 kg

Marshmallow Mushrooms Marshmallow with vanilla and strawberry flavour, 1 kg

**Liquorice Knots**Soft salt liquorice, sugar sprinkled,
1.5 kg