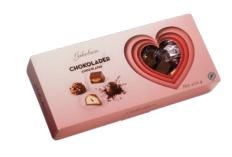

certification. This very highly respected standard defines the standardization of quality, safety and operational criteria and ensures that manufacturers fulfil their legal obligations and provide protection for the end consumer.











#### Jakobsen With Love

140 g



#### Jakobsen Coffee Time

140 g



#### **Jakobsen Filled Chocolates**

225 g



#### **Jakobsen Filled Chocolates**





#### Jakobsen Filled Chocolates



Jakobsen Medallions Milk

75 g



#### Jakobsen Medallions Dark

75 g



#### Jakobsen Marzipan Bars

80 g



#### Jakobsen Mint

125 a



#### Jakobsen Caramel

125 a



#### **Jakobsen Collection**

125 a



#### Jakobsen Mocca Beans

125 g



#### Carletti Selection

350 g



### Jakobsen Seasonal Box (Easter)

400 g



### Jakobsen Seasonal Box (Heart)

400 g







#### Universal Gift Box 240 g





# FANCY

Fancy Chocolates are a series of delicious chocolates well suited for the coffee table – whether you want to give yourself or your guests that little extra something. Fancy Chocolates come in milk or dark chocolates and have various flavours, ranging from crispy orange sticks to fresh mint lentils, on a base of wonderful, rich dark chocolate.



Sticks, mint

Crispy dark chocolate with mint taste, 75 g

#### Sticks, orange

Crispy dark chocolate with orange taste, 75 g

#### Sticks, intense

Dark chocolate, 75 g

#### Sticks, delicate

Milk chocolate, 75 g









### Pretzels, intense

Dark chocolate, 75 g

#### Pretzels, delicate

Milk chocolate, 75 g

#### Arches, orange

Dark chocolate with orange taste, 75 g







#### **Double Delig