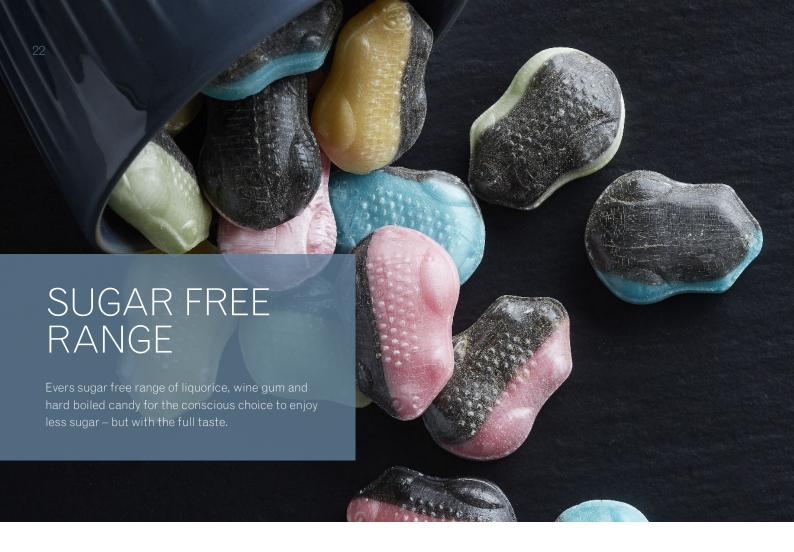

#### Evers Sugar Free Sweet Liquorice

Sweet liquorice

### Evers Sugar Free Strong Liquorice Mix

Mix of drops with liquorice flavours and liquorice powder filling

### Evers Sugar Free Salty Liquorice

Salty liquorice

### Evers Sugar Free Pepper Drops

Drops with liquorice flavour and powder filling

### Evers Sugar Free Wine Gum

Fruit-flavoured wine gum

### Evers Sugar Free Mixed Drops

Mix of drops with menthol, lemon, strawberry, peppermint and liquorice flavours

#### Evers Sugar Free Wine Gum & Liquorice

Fruit-flavoured wine gum and sweet liquorice

#### Evers Sugar Free Pepper Drops

Drops with liquorice flavour and powder filling

### Evers Sugar Free Crazy Candy Frogs

Mix of drops with liquorice and assorted fruit flavours and liquorice powder filling

#### Evers Sugar Free Mixed Drops

Mix of drops with menthol, lemon, strawberry, peppermint and liquorice flavours

Carletti "Round"
Sandwich Chocolate

Dark chocolate, double pack

Jakobsen Ecuador Chocolate 73% Dark chocolate