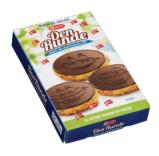

gar Free Salty Liquorice

Salty liquorice



### Evers Sugar Free Pepper Drops

Drops with liquorice flavour and powder filling



### Evers Sugar Free Wine Gum

Fruit-flavoured wine gum



### Evers Sugar Free Mixed Drops

Mix of drops with menthol, lemon, strawberry, peppermint and liquorice flavours



#### Evers Sugar Free Wine Gum & Liquorice

Fruit-flavoured wine gum and sweet liquorice



#### Evers Sugar Free Pepper Drops

Drops with liquorice flavour and powder filling



### Evers Sugar Free Crazy Candy Frogs

Mix of drops with liquorice and assorted fruit flavours and liquorice powder filling



#### Evers Sugar Free Mixed Drops

Mix of drops with menthol, lemon, strawberry, peppermint and liquorice flavours





Carletti "Round"
Sandwich Chocolate

Dark chocolate, double pack



Jakobsen Ecuador Chocolate 73% Dark chocolate

Carletti "Round" Sandwich Chocolate

Milk chocolate, double pack



Jakobsen Ecuador Chocolate 41%

Milk chocolate



#### Carletti Sandwich Chocolate

Dark chocolate



#### Carletti Sandwich Chocolate

Milk chocolate





#### **Carletti Family Mix**

Mix of candy with sweet liquorice, dragee and wine gum with assorted flavours



Mix of candy with fruitflavoured wine gum, marshmallow and sweet

Carletti Relax Mix



#### Carletti Sweet Mix

Mix of candy with dragee, marshmallow, tropical fruit and wine gum with assorted



#### Carletti Super Mix

Mix of dragee, filled liqourice and sweet and salty liquorice



#### Carletti Liquorice Mix

Mix of sweet, salty and strong liquorice



### **Carletti Filled Liquorice**

Mix of filled pieces