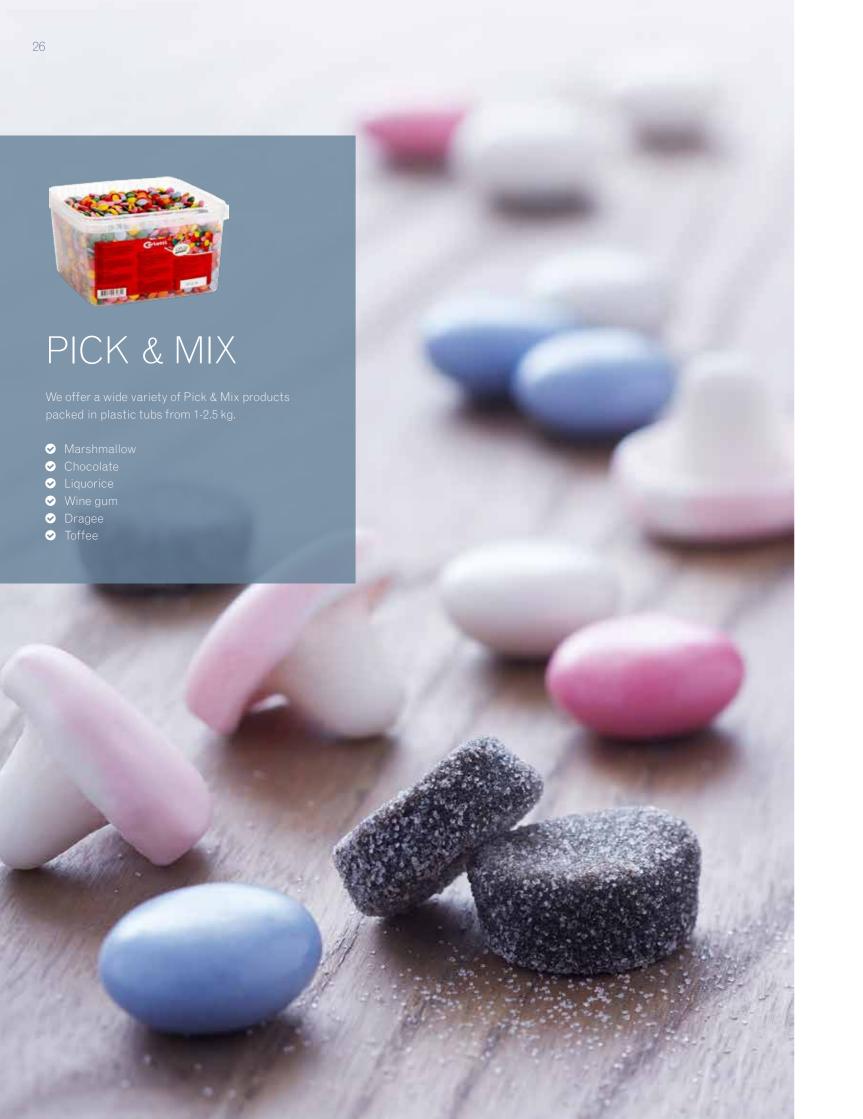

sweet liquorice, dragee and wine gum with assorted flavours



### Carletti Liquorice Mix

Mix of sweet, salty and strong liquorice



### Carletti Original Finnish Liquorice

Sweet Finnish liquorice



### Carletti Relax Mix

Mix of candy with fruitflavoured wine gum, marshmallow and sweet liquorice



### Carletti Filled Liquorice Mix

Mix of filled pieces and liquorice with tropical fruit, cocoa and mint flavours



### Carletti Original Finnish Salmiak

Salty Finnish liquorice



### Carletti Sweet Mix

Mix of candy with dragee, marshmallow, tropical fruit and wine gum with assorted flavours



### Carletti Super Mix

Mix of dragee, filled liqourice and sweet and salty liquorice



### Carletti Twisted Mix

Mix of twisted pieces filled with raspberry, cola and tutti-frutti flavours







Mocca Beans

Mini Bananas

Banana-flavoured marshmallow

**Chocolate Covered** 

Vanilla-flavoured marshmallow

covered with milk chocolate, 1.3 kg

Mushrooms

Liquorice Fish

Chewy salt liquorice, 2 kg

Medium Chocolate

Chocolate centres coated with

Lentils

sugar, 2.5 kg

covered with dark chocolate, 1.3 kg

Mocca-flavoured dark chocolate, 2.5 kg



**Chocloate Frogs** 

Milk chocolate with caramel creme filling, 1.8 kg

Mini Choco Bears, Milk

covered with milk chocolate, 1.2 kg

Vanilla-flavoured marshmal



Mini P-Clusters Original

with dark coating, 1.3 kg



Mini P-Clusters Caramel French nougat and roasted peanuts French nougat, salty caramel and salted peanuts with dark coating,



Mini Choco Mice

Mini Brazil Vanilla-flavoured marshmallow Punch-flavoured marshmallows cover