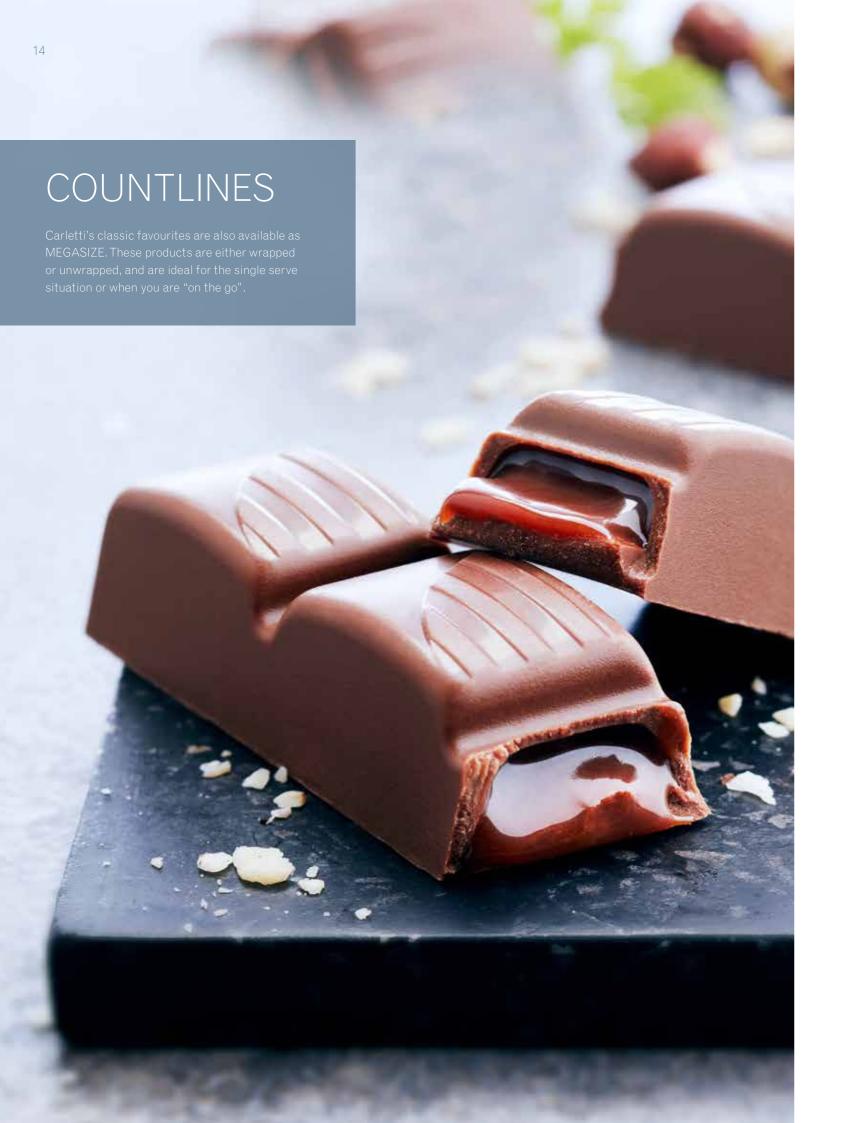

t Delight
Hazelnut with nougat and dark chocolate, 62 g







## Carletti Choco Bananas, Carletti Choco Bananas,

Banana-flavoured marshmallow Banana-flavoured marshmallow covered with dark chocolate



Carletti Bananas

Banana-flavoured

marshmallow

Strawberry- and vanillaflavoured marshmallow



### Carletti P-Clusters Original

French nougat and roasted peanuts with dark coating



### milk

covered with milk chocolate



### Carletti Bananas, strawberry and vanilla



### Carletti Choco Bears

Vanilla-flavoured marshmallow covered with milk chocolate



### Carletti Brazil

Vanilla-flavoured marshmallow covered with milk and dark chocolate



Carletti Bananas,

Salty caramel-flavoured

salty caramel

marshmallow

### Carletti Maritza

Raspberry jelly covered with dark chocolate







### Carletti Bananas, unwrapped

Banana-flavoured marshmallow covered with dark chocolate



### Carletti P-Clusters Original, unwrapped

French nougat and roasted peanuts with dark coating



### Carletti Bananas, Carletti Brazil, unwrapped

Banana-flavoured marshmallow covered with dark chocolate

unwrapped



## Carletti Cubabar

Milk chocolate with caramelflavoured filling

Caramel, wrapped



### Carletti Cubabar Mint, wrapped

Dark chocolate with mint filling



### Carletti Brazil, unwrapped

Vanilla-flavoured marshmallow covered with milk and dark chocolate





### Carletti Brazil, wrapped Vanilla-flavoured marshmal-

low covered with milk and dark chocolate



### Carletti Maritza, wrapped

French nougat and roasted peanuts with dark coating dark chocolate



Raspberry jelly co