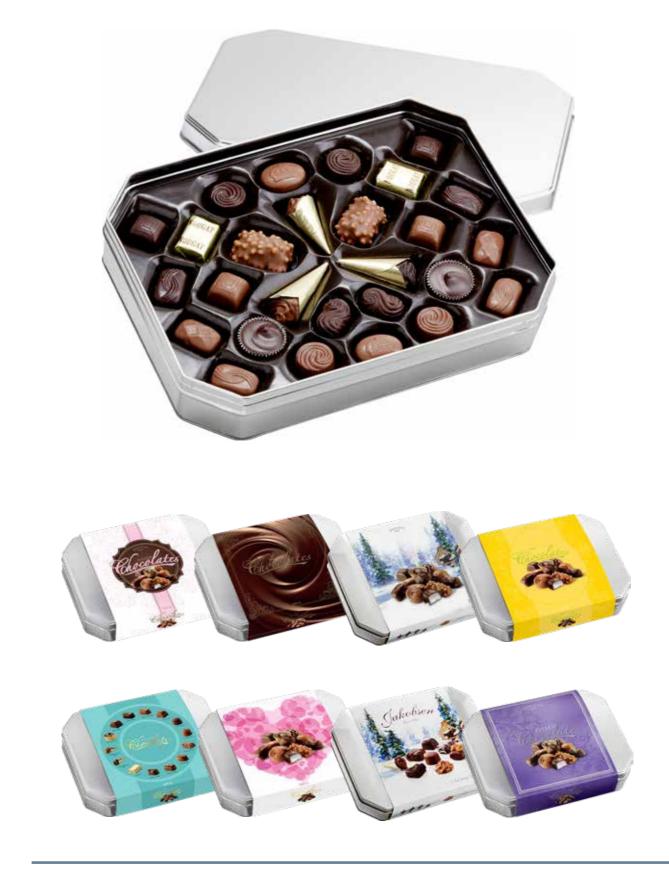

## Universal Gift Box 240 g

Sticks, mint Crispy dark chocolate with mint taste, 75 g

Sticks, orange Crispy dark chocolate with orange taste, 75 g

**Pretzels, intense** Dark chocolate, 75 g

**Pretzels, delicate** Milk chocolate, 75 g