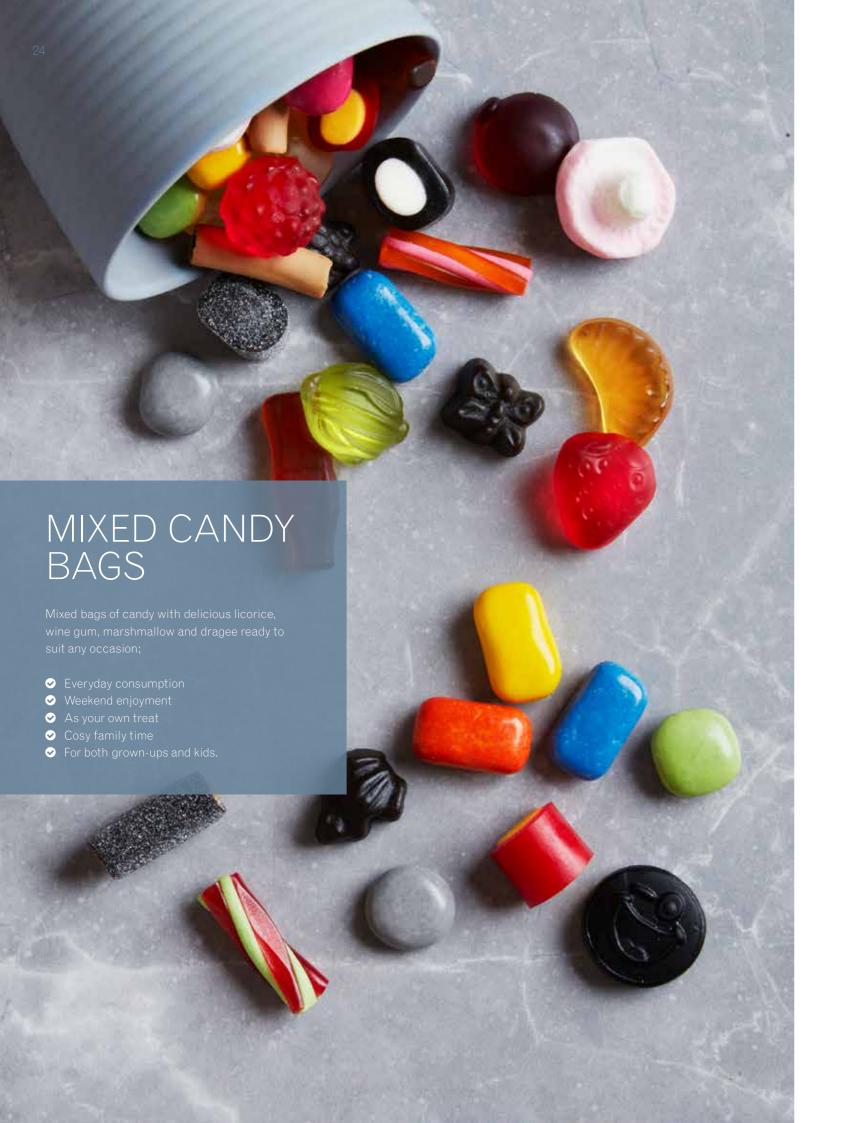

### Carletti Relax Mix

Mix of candy with fruitflavoured wine gum, marshmallow and sweet liquorice

### Carletti Sweet Mix

Mix of candy with dragee, marshmallow, tropical fruit and wine gum with assorted flavours