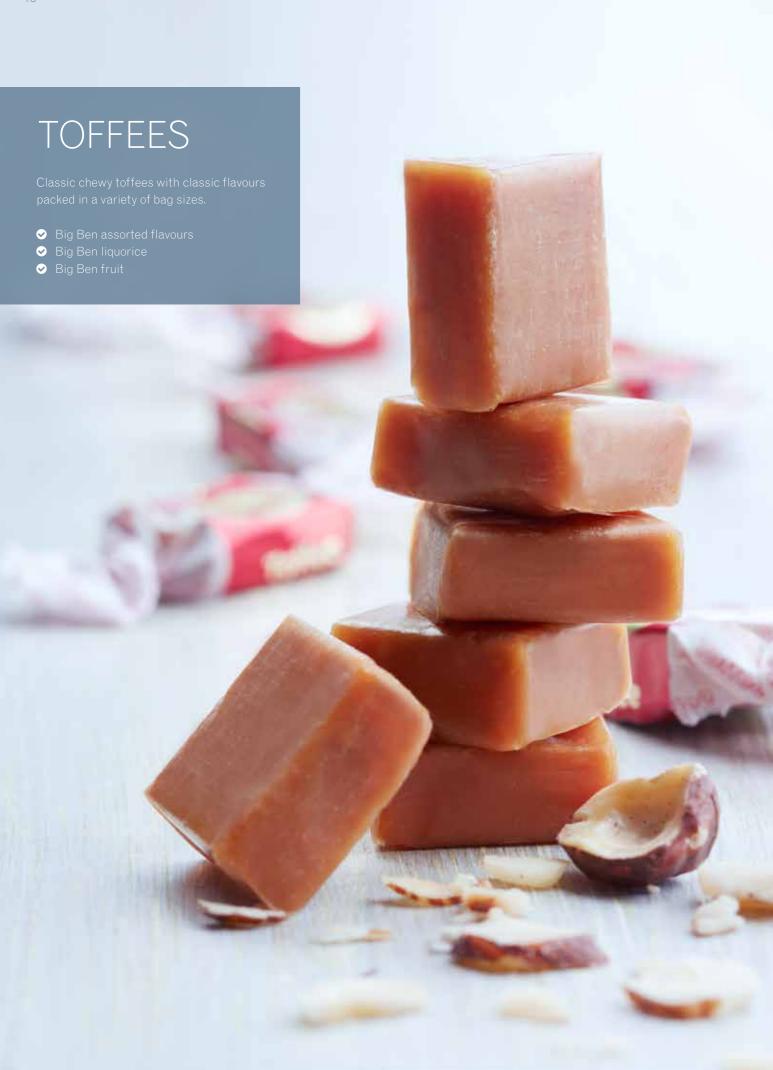

### Carletti Cubabar Caramel & Rum, wrapped

Dark chocolate with carameland rum-flavoured filling

Carletti Big Ben Assorted Assorted toffees with cocoa, caramel, hazelnut, rum and liquorice flavours

# Carletti Big Ben Liquorice Toffees with liquorice flavour

Carletti Big Ben Fruit Assorted toffees with strawberry, cherry, black currant and orange flavours

### Carletti Big Ben Assorted