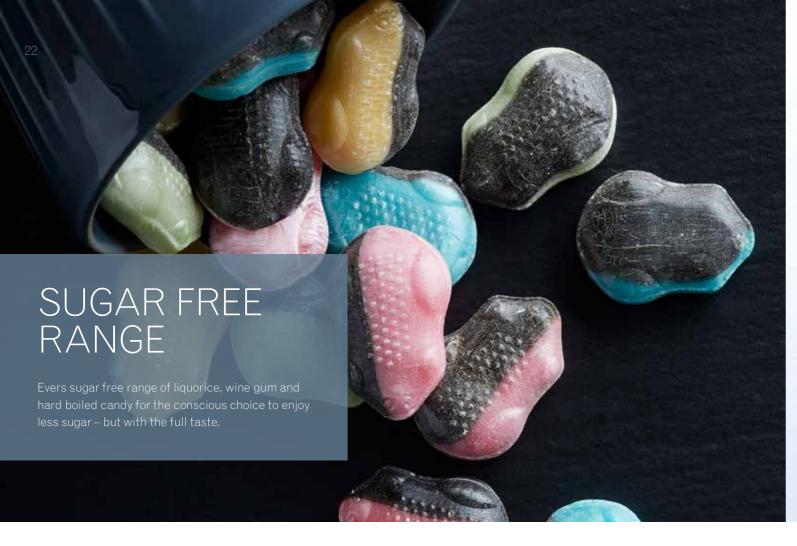

### **Evers Sugar Free Sweet Liquorice**

Sweet liquorice

### **Evers Sugar Free** Strong Liquorice Mix

Mix of drops with liquorice flavours and liquorice powder and powder filling

### **Evers Sugar Free** Salty Liquorice

Salty liquorice

### **Evers Sugar Free** Pepper Drops

Drops with liquorice flavour

### **Evers Sugar Free** Wine Gum

Fruit-flavoured wine gum

### **Evers Sugar Free** Mixed Drops

Mix of drops with menthol, lemon, strawberry, peppermint and liquorice flavours

### **Evers Sugar Free** Wine Gum & Liquorice

Fruit-flavoured wine gum and sweet liquorice

### **Evers Sugar Free** Pepper Drops

Drops with liquorice flavour and powder filling

### **Evers Sugar Free** Crazy Candy Frogs

Mix of drops with liquorice and assorted fruit flavours and liquorice powder filling