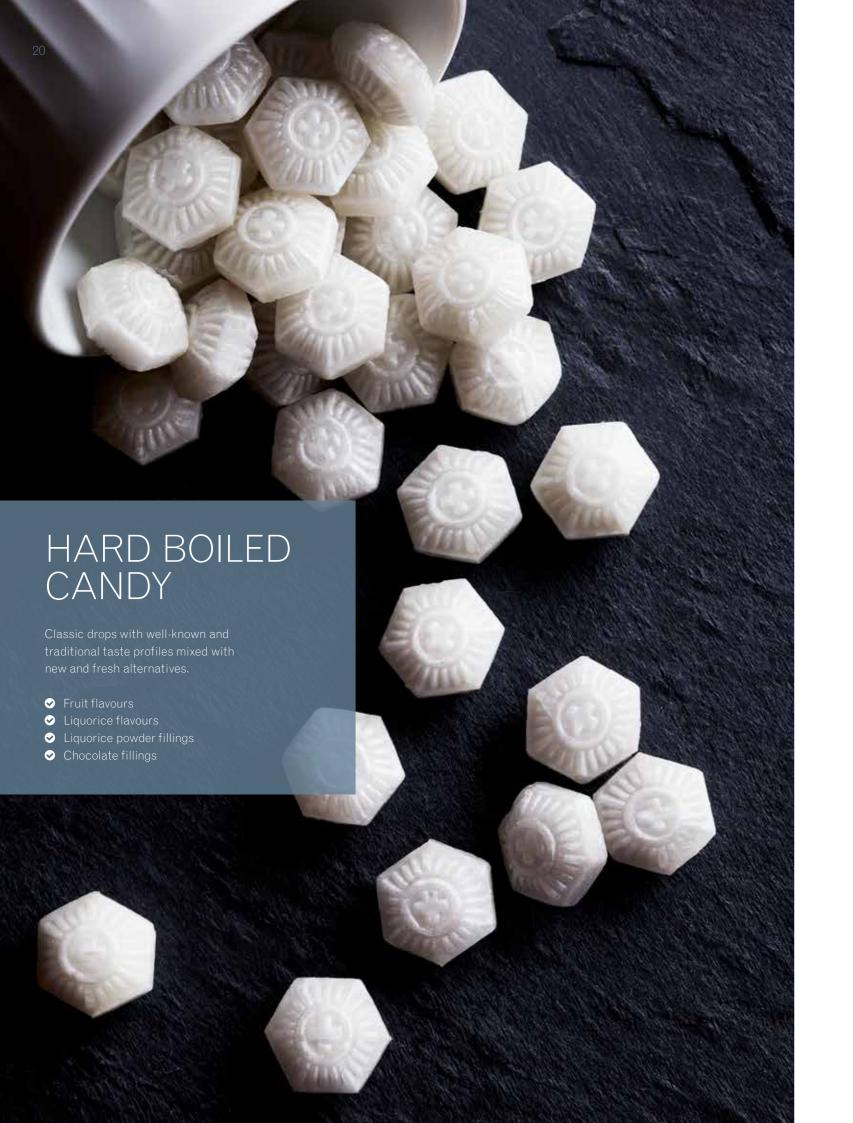

with liquorice flavour



Carletti Big Ben Fruit Assorted toffees with strawberry, cherry, black currant and orange flavours



### Carletti Big Ben Assorted





### Carletti Bridge Mix

Liquorice, nuts, mint fondant and chocolate centres coated with sugar



### Carletti Liquorice Mix

Liquorice centres coated with sugar



### Carletti Vienna Lentils

Big mint fondant centres coated with chocolate and sugar



### **Evers Confetti Mix**

Sweet liquorice centres coated with sugar



### Carletti Chocolate Raisins

Raisins coated with dark and milk chocolate



### **Evers Salt Lentils**

Salt liquorice centres coated with sugar



### Carletti Liquorice Comfits

Liquorice centres coated with sugar



## Evers Caramel Salt Lentils

Salt liquorice centres coated with sugar with caramel





### **Evers Copenhagen Mix**

Mix of drops with liquorice, caramel, mint and assorted fruit flavours



### **Evers Copenhagen Mix**

Mix of drops with liquorice, caramel, mint and assorted fruit flavours



### Evers Knockout Mix

Mix of drops with liquorice, peach and raspberry flavours, powder and powder filling



### **Heede Hot Mix**

Mix of drops with liquorice, salty liquorice, caramel, chili and peach flavours and liquorice powder filling



## Evers Crazy Candy Frogs

Mix of drops with liquorice and assorted fruit flavours and liquorice powder filling



## Evers Crazy Candy Frogs

Mix of drops with liquorice and assorted fruit flavours and liquorice powder filling



### Heede Strong Gustav

Drops with salty liquorice flavour and liquorice powder filling



### Heede Hard Cand