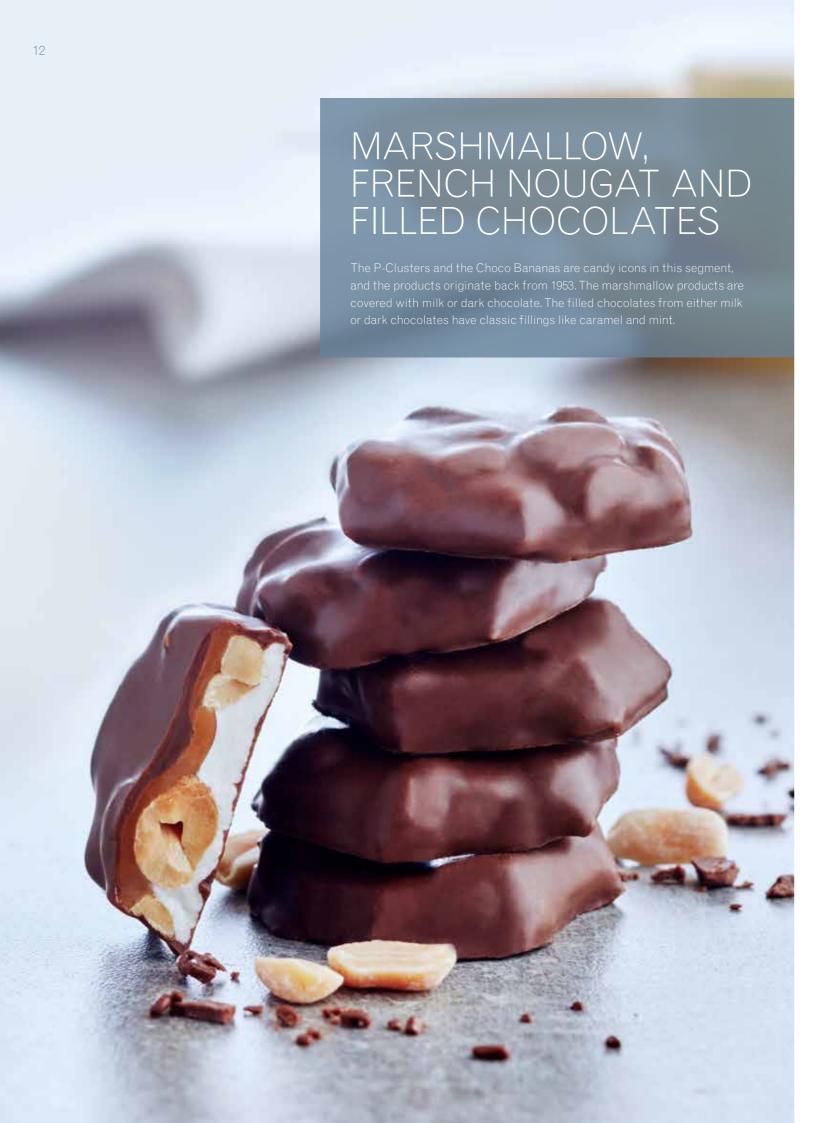

## Carletti Choco Bananas, Carletti Choco Bananas,

Banana-flavoured marshmallow Banana-flavoured marshmallow covered with dark chocolate

Carletti Bananas

Banana-flavoured

marshmallow

Strawberry- and vanillaflavoured marshmallow

### Carletti P-Clusters Original

French nougat and roasted peanuts with dark coating