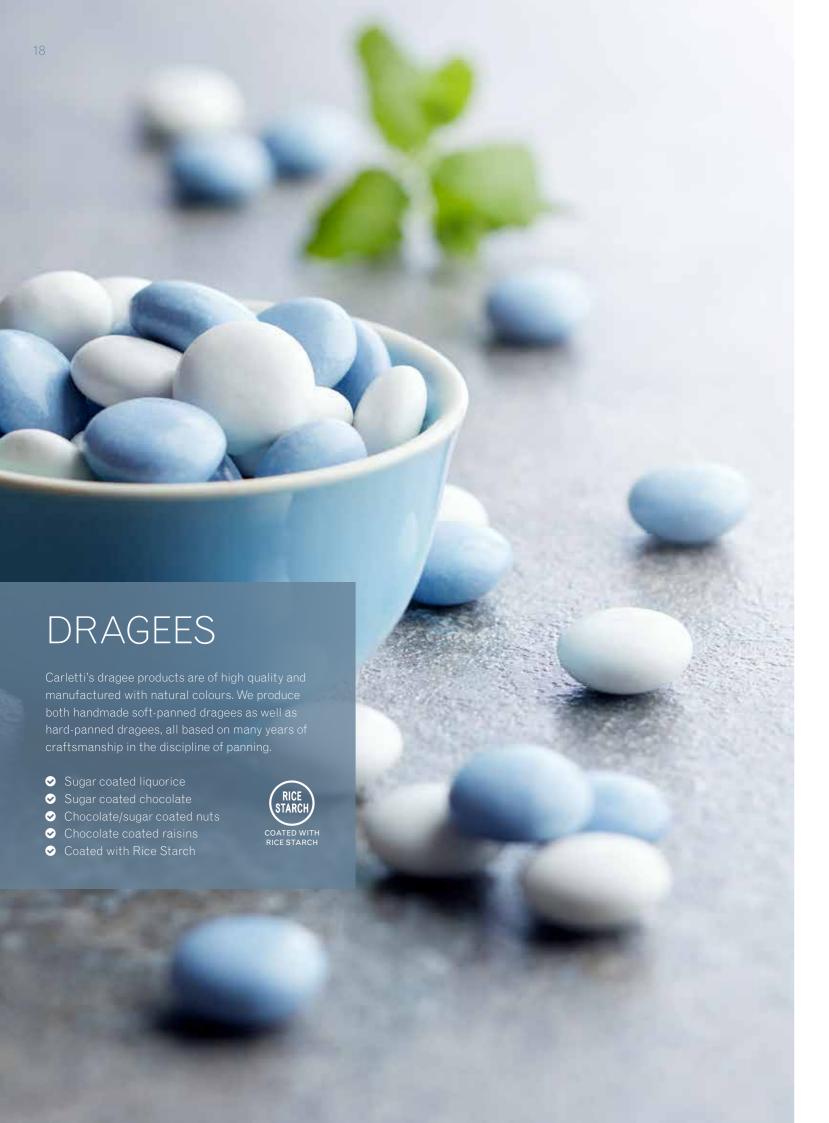

### Licence for the production of food items

At Carletti we have obtained IFS (International Food Standard) certification. This very highly respected standard defines the standardization of quality, safety and operational criteria and ensures that manufacturers fulfil their legal obligations and provide protection for the end consumer.